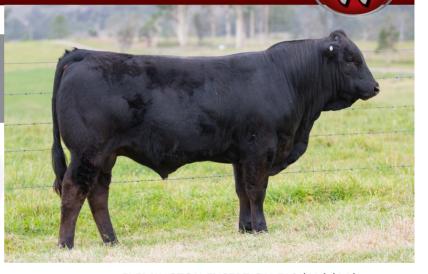

### MANDAYEN STAR P6 (HP\*)(B)(PN)(AA)

IDENT MDNPP6
DOB 06/05/2018
COLOUR Black

HORN Homo. Polled (by DNA test)

WULFS WILLARD 5115W (2P) (B) (PN)

Sire: WULFS COMPLIANT K687C (2P) (B) (PN) (AA)

WULFS SOLOIST 6284S (HP\*) (R) (PU)

HUNT MR JOCK 44J (P) (B) (PN) (AA)

Dam: MANDAYEN STARR E1410 (P) (B) (PF)

MANDAYEN STARR (PN)

|     | CED  | DTRS | GL   | BW   | 200 | 400 | 600 | MCW | MILK | SS   | CW  | EMA  | RIB  | RUMP | RBY  | IMF  | DOC |
|-----|------|------|------|------|-----|-----|-----|-----|------|------|-----|------|------|------|------|------|-----|
| EBV | +1.3 | +5.1 | -1.9 | +0.8 | +23 | +33 | +46 | +44 | +13  | +0.6 | +36 | +4.2 | +0.5 | +0.8 | +0.5 | +0.4 | +53 |
| Acc | 50%  | 45%  | 66%  | 74%  | 70% | 68% | 68% | 56% | 56%  | 57%  | 53% | 42%  | 50%  | 49%  | 44%  | 44%  | 65% |

Comments: On a visit to Mandayen Limousins we couldn't resist in purchasing P6 as a 12 month old heifer, Damian did take some convincing. Her dam E1410 was a high seller purchased by Toebelle Limousins. P6 has the blend of old school power of STARR and the high milking, positive fat and IMF that Wulfs Compliant brings. Her August born homo polled heifer calf is a reflection of this and a real standout. Al bred 10/11/22 to RUNL Xtra Loyal.