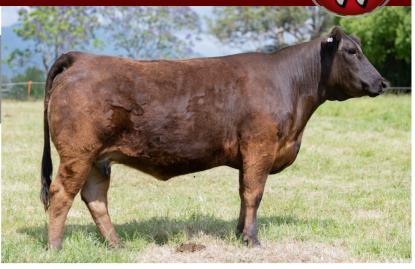

### WARRIGAL WYNNES EXCEPTION K27 (B) (PF)

IDENT JPRPK27 DOB 24/10/2014 COLOUR Black HORN Horned

FLEMINGTON BONANZA B6 (P) (PF)

Sire: FLEMINGTON EXCEPTION E19 (PN) (AA)

FLEMINGTON UNREAL (PN)

WULFS NOBEL PRIZE 3861N (HP\*) (B) (PN) (AA)

Dam: MANDAYEN POLLED WYNNE D1122 (P) (B) (PF)

MANDAYEN POLLED WYNNE (P) (PN)

|     | CED  | DTRS | GL   | BW   | 200 | 400 | 600 | MCW | MILK | SS   | CW  | EMA  | RIB  | RUMP | RBY  | IMF  | DOC |
|-----|------|------|------|------|-----|-----|-----|-----|------|------|-----|------|------|------|------|------|-----|
| EBV | +0.3 | -0.8 | +0.4 | +1.2 | +14 | +32 | +39 | +35 | +13  | +0.4 | +33 | +3.2 | -1.0 | -1.6 | +2.3 | -0.4 | +44 |
| Acc | 53%  | 49%  | 72%  | 75%  | 72% | 70% | 69% | 55% | 68%  | 52%  | 54% | 42%  | 51%  | 50%  | 46%  | 44%  | 71% |

Comments: This is what we strive to breed here at Warrigal. From the matron herself, Wynne and sired by Flemington Exception E19. Her full brother, LeBron is still top dog at Alexander Downs. Her cracking black polled bull calf is no slouch. Our first calf by Ulster 1 Quarterback. Daughter, P4 sells as lot 2. Al bred 28/10/22 to Balamore Endeavor for a black, polled calf.