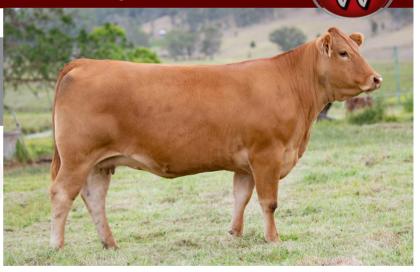

### MANDAYEN STAR P6 (HP\*)(B)(PN)(AA)

IDENT MDNPP6
DOB 06/05/2018
COLOUR Black

HORN Homo. Polled (by DNA test)

WULFS WILLARD 5115W (2P) (B) (PN)

Sire: WULFS COMPLIANT K687C (2P) (B) (PN) (AA)

WULFS SOLOIST 6284S (HP\*) (R) (PU)

HUNT MR JOCK 44J (P) (B) (PN) (AA)

Dam: MANDAYEN STARR E1410 (P) (B) (PF)

MANDAYEN STARR (PN)

|     | CED  | DTRS | GL   | BW   | 200 | 400 | 600 | MCW | MILK | SS   | CW  | EMA  | RIB  | RUMP | RBY  | IMF  | DOC |
|-----|------|------|------|------|-----|-----|-----|-----|------|------|-----|------|------|------|------|------|-----|
| EBV | +1.3 | +5.1 | -1.9 | +0.8 | +23 | +33 | +46 | +44 | +13  | +0.6 | +36 | +4.2 | +0.5 | +0.8 | +0.5 | +0.4 | +53 |
| Acc | 50%  | 45%  | 66%  | 74%  | 70% | 68% | 68% | 56% | 56%  | 57%  | 53% | 42%  | 50%  | 49%  | 44%  | 44%  | 65% |

Comments: On a visit to Mandayen Limousins we couldn't resist in purchasing P6 as a 12 month old heifer, Damian did take some convincing. Her dam E1410 was a high seller purchased by Toebelle Limousins. P6 has the blend of old school power of STARR and the high milking, positive fat and IMF that Wulfs Compliant brings. Her August born homo polled heifer calf is a reflection of this and a real standout. Al bred 10/11/22 to RUNL Xtra Loyal.