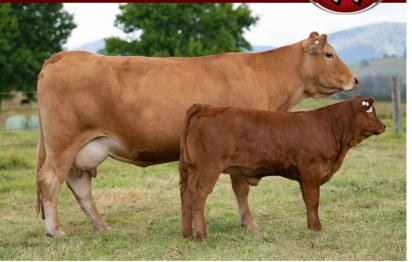

### WARRIGAL WYNNES EXCEPTION K27 (B) (PF)

IDENT JPRPK27 DOB 24/10/2014 COLOUR Black HORN Horned

FLEMINGTON BONANZA B6 (P) (PF)

Sire: FLEMINGTON EXCEPTION E19 (PN) (AA)

FLEMINGTON UNREAL (PN)

WULFS NOBEL PRIZE 3861N (HP\*) (B) (PN) (AA)

Dam: MANDAYEN POLLED WYNNE D1122 (P) (B) (PF)

MANDAYEN POLLED WYNNE (P) (PN)

|     | CED  | DTRS | GL   | BW   | 200 | 400 | 600 | MCW | MILK | SS   | CW  | EMA  | RIB  | RUMP | RBY  | IMF  | DOC |
|-----|------|------|------|------|-----|-----|-----|-----|------|------|-----|------|------|------|------|------|-----|
| EBV | +0.3 | -0.8 | +0.4 | +1.2 | +14 | +32 | +39 | +35 | +13  | +0.4 | +33 | +3.2 | -1.0 | -1.6 | +2.3 | -0.4 | +44 |
| Acc | 53%  | 49%  | 72%  | 75%  | 72% | 70% | 69% | 55% | 68%  | 52%  | 54% | 42%  | 51%  | 50%  | 46%  | 44%  | 71% |

Comments: This is what we strive to breed here at Warrigal. From the matron herself, Wynne and sired by Flemington Exception E19. Her full brother, LeBron is still top dog at Alexander Downs. Her cracking black polled bull calf is no slouch. Our first calf by Ulster 1 Quarterback. Daughter, P4 sells as lot 2. Al bred 28/10/22 to Balamore Endeavor for a black, polled calf.