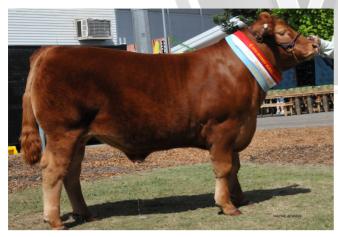

# Lot 12 WARRIGAL FOXY LADY M22 (2P) (PU)

IDENT JPRPM22 DOB 13/11/2016 COLOUR **Apricot** 

**HORN** Homo. Polled (by Pedigree)

KAJO RESPONDER 120R (P) (2B) (PN)

Sire: RPY PAYNES DERBY 46Z (HP\*) (B) (PN) (AA)

Comments: From the heart of the heard and one of the standout breeders. A beautifully structured female with a long square hip, bold rib with a stylish front end. Stella show career wining Grand Champion Limousin female 2019 Sydeny Royal. First born sells as lot 13. Another purchased by Murray Sowter and Annette Barham. Will calve prior to sale to Ulster 1 Quarterback.