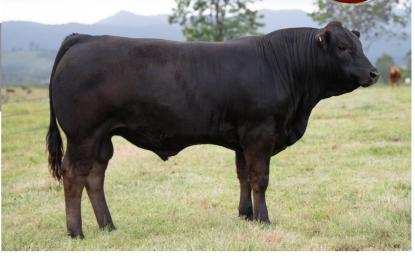

### WARRIGAL WYNNES SHADOW S3 (HP\*)(HB\*)(PN)(AA)

IDENT JPRPS3 DOB 09/04/2021

COLOUR Homo. Black (by DNA test) HORN Homo. Polled (by DNA test)

RPY PAYNES BEAST 25B (P) (2B) (PU)

Sire: RPY PAYNES DILLINGER 43D (HP\*) (HB\*) (PN) (AC)

HSF ZENA (P) (B) (PU)

WULFS NOBEL PRIZE 3861N (HP\*) (B) (PN) (AA)

Dam: MANDAYEN POLLED WYNNE D1122 (P) (B) (PF)

MANDAYEN POLLED WYNNE (P) (PN)

|     | CED  | DTRS | GL   | BW   | 200 | 400 | 600 | MCW | MILK | SS   | CW  | EMA  | RIB  | RUMP | RBY  | IMF  | DOC |
|-----|------|------|------|------|-----|-----|-----|-----|------|------|-----|------|------|------|------|------|-----|
| EBV | +0.6 | -0.1 | -2.3 | +0.6 | +19 | +38 | +45 | +45 | +14  | +0.9 | +34 | +3.1 | -0.2 | -0.1 | +1.2 | +0.2 | +55 |
| Acc | 36%  | 31%  | 58%  | 63%  | 58% | 55% | 54% | 40% | 39%  | 34%  | 38% | 26%  | 29%  | 28%  | 27%  | 26%  | 51% |

Comments: Wow, this heifer has donor written all over her. With the demand and popularity for black Limousin cattle increasing and for the stud breeder looking for homo polled and homo black genetics, this Dillinger daughter the heifer for you. A family favourite with a huge future. S3 is a terrific example of the modern day Limousin and has been a standout since birth. Such a easy doing heifer with some of the most predictable and exciting genetics. Class winner under 12 months Sydney Royal, Supreme Exhibit Taree Show and Buledelah Show. Al bred 11/09/22 to Balamore Gryphon for a homo polled and black calf