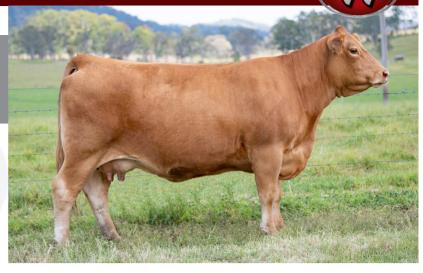

3 | +5.1 | -1.9 | +0.8 | +23 | +33 | +46 | +44 | +13  | +0.6 | +36 | +4.2 | +0.5 | +0.8 | +0.5 | +0.4 | +53 |
| Acc | 50%  | 45%  | 66%  | 74%  | 70% | 68% | 68% | 56% | 56%  | 57%  | 53% | 42%  | 50%  | 49%  | 44%  | 44%  | 65% |

Comments: On a visit to Mandayen Limousins we couldn't resist in purchasing P6 as a 12 month old heifer, Damian did take some convincing. Her dam E1410 was a high seller purchased by Toebelle Limousins. P6 has the blend of old school power of STARR and the high milking, positive fat and IMF that Wulfs Compliant brings. Her August born homo polled heifer calf is a reflection of this and a real standout. Al bred 10/11/22 to RUNL Xtra Loyal.

### WARRIGAL GOLDEN CAVIAR L4 (P) (PN) (AA)

IDENT JPRPL4
DOB 04/03/2015
COLOUR Apricot

HORN Heterozygous Polled by DNA





MANDAYEN VISION C1054 (HP\*) (B) (PF) (AA)

Sire: WARRIGAL HIGH VISION (P) (PF) (AA)

MANDAYEN POLLED WYNNE D1122 (P) (B) (PF)

HUNT MR JOCK 44J (P) (B) (PN) (AA)

Dam: WARRIGAL GOLDEN CAVIAR (P) (PF)

MANDAYEN STARR (PN)

|     | CED  | DTRS | GL   | BW   | 200 | 400 | 600 | MCW | MILK | SS   | CW  | EMA  | RIB  | RUMP | RBY  | IMF | DOC |
|-----|------|------|------|------|-----|-----|-----|-----|------|------|-----|------|------|------|------|-----|-----|
| EBV | -1.2 | +6.9 | -1.6 | +2.5 | +28 | +52 | +69 | +68 | +12  | +1.1 | +48 | +4.2 | -0.1 | -0.1 | +1.3 | 0.0 | +67 |
| Acc | 50%  | 44%  | 59%  | 71%  | 68% | 68% | 66% | 54% | 63%  | 48%  | 53% | 40%  | 46%  | 45%  | 42%  | 41% | 68% |

Comments: The first thing that comes to mind is UDDER PERFECTION. L4 excelled on the show circ