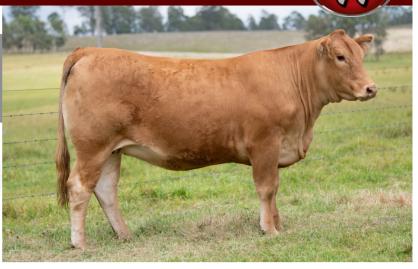

### WARRIGAL WYNNES EXCEPTION K27 (B) (PF)

IDENT JPRPK27 DOB 24/10/2014 COLOUR Black HORN Horned

FLEMINGTON BONANZA B6 (P) (PF)

Sire: FLEMINGTON EXCEPTION E19 (PN) (AA)

FLEMINGTON UNREAL (PN)

WULFS NOBEL PRIZE 3861N (HP\*) (B) (PN) (AA)

Dam: MANDAYEN POLLED WYNNE D1122 (P) (B) (PF)

MANDAYEN POLLED WYNNE (P) (PN)

|     | CED  | DTRS | GL   | BW   | 200 | 400 | 600 | MCW | MILK | SS   | CW  | EMA  | RIB  | RUMP | RBY  | IMF  | DOC |
|-----|------|------|------|------|-----|-----|-----|-----|------|------|-----|------|------|------|------|------|-----|
| EBV | +0.3 | -0.8 | +0.4 | +1.2 | +14 | +32 | +39 | +35 | +13  | +0.4 | +33 | +3.2 | -1.0 | -1.6 | +2.3 | -0.4 | +44 |
| Acc | 53%  | 49%  | 72%  | 75%  | 72% | 70% | 69% | 55% | 68%  | 52%  | 54% | 42%  | 51%  | 50%  | 46%  | 44%  | 71% |

Comments: This is what we strive to breed here at Warrigal. From the matron herself, Wynne and sired by Flemington Exception E19. Her full brother, LeBron is still top dog at Alexander Downs. Her cracking black polled bull calf is no slouch. Our first calf by Ulster 1 Quarterback. Daughter, P4 sells as lot 2. Al bred 28/10/22 to Balamore Endeavor for a black, polled calf.