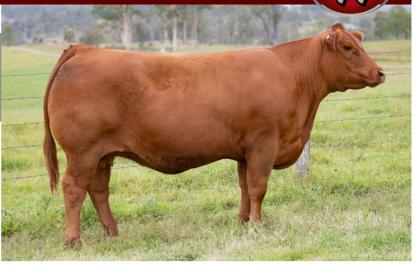

### WARRIGAL WYNNES SHADOW S3 (HP\*)(HB\*)(PN)(AA)

IDENT JPRPS3 DOB 09/04/2021

COLOUR Homo. Black (by DNA test) HORN Homo. Polled (by DNA test)

RPY PAYNES BEAST 25B (P) (2B) (PU)

Sire: RPY PAYNES DILLINGER 43D (HP\*) (HB\*) (PN) (AC)

HSF ZENA (P) (B) (PU)

WULFS NOBEL PRIZE 3861N (HP\*) (B) (PN) (AA)

Dam: MANDAYEN POLLED WYNNE D1122 (P) (B) (PF)

MANDAYEN POLLED WYNNE (P) (PN)

|     | CED  | DTRS | GL   | BW   | 200 | 400 | 600 | MCW | MILK | SS   | CW  | EMA  | RIB  | RUMP | RBY  | IMF  | DOC |
|-----|------|------|------|------|-----|-----|-----|-----|------|------|-----|------|------|------|------|------|-----|
| EBV | +0.6 | -0.1 | -2.3 | +0.6 | +19 | +38 | +45 | +45 | +14  | +0.9 | +34 | +3.1 | -0.2 | -0.1 | +1.2 | +0.2 | +55 |
| Acc | 36%  | 31%  | 58%  | 63%  | 58% | 55% | 54% | 40% | 39%  | 34%  | 38% | 26%  | 29%  | 28%  | 27%  | 26%  | 51% |

Comments: Wow, this heifer has donor written all over her. With the demand and popularity for black Limousin cattle increasing and for the stud breeder looking for homo polled and homo black genetics, this Dillinger daughter the heifer for you. A family favourite with a huge future. S3 is a terrific example of the modern day Limousin and has been a standout since birth. Such a easy doing heifer with some of the most predictable and exciting genetics. Class winner under 12 months Sydney Royal, Supreme Exhibit Taree Show and Buledelah Show. Al bred 11/09/22 to Balamore Gryphon for a homo polled and black calf