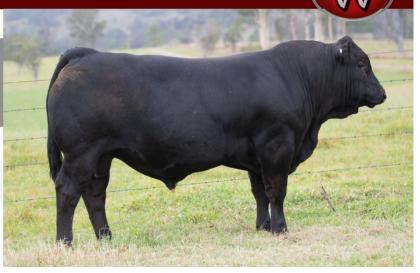

### WARRIGAL WYNNES DERBY P4 (P) (B) (PF)

IDENT JPRPP4
DOB 10/02/2018
COLOUR Black
HORN Polled

KAJO RESPONDER 120R (P) (2B) (PN)

Sire: RPY PAYNES DERBY 46Z (HP\*) (B) (PN) (AA)

IVY'S POLLED PRINCESS 1P (HP\*) (PN)

FLEMINGTON EXCEPTION E19 (PN) (AA)

Dam: WARRIGAL WYNNES EXCEPTION K27 (B) (PF)

MANDAYEN POLLED WYNNE D1122 (P) (B) (PF)

|     | CED  | DTRS | GL   | BW   | 200 | 400 | 600 | MCW | MILK | SS   | CW  | EMA  | RIB  | RUMP | RBY  | IMF  | DOC |
|-----|------|------|------|------|-----|-----|-----|-----|------|------|-----|------|------|------|------|------|-----|
| EBV | -2.3 | -0.2 | -0.7 | +1.9 | +23 | +44 | +56 | +55 | +14  | +1.3 | +40 | +3.3 | -0.9 | -1.2 | +2.1 | -0.2 | +18 |
| Acc | 48%  | 43%  | 63%  | 73%  | 69% | 68% | 71% | 57% | 59%  | 50%  | 54% | 39%  | 53%  | 51%  | 45%  | 42%  | 65% |

**Comments:** Here's a powerhouse daughter of the previous lot. These genetics are a great combination of added power but still retaining softness all rolled up with high milk. She has the runs on the board with her first calf, R8 being second top priced bull at the National Show & Sale. Her second calf, S12 lot 50 is a real standout. Al bred 25/09/2022 to New Day Noble-Prize N22 who's progeny excelled at the Southern Cross Sale.