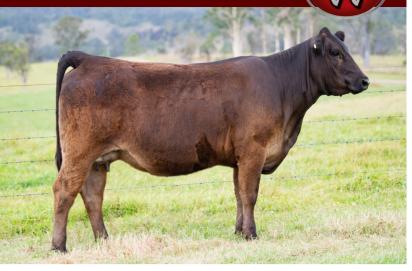

### WARRIGAL GOLDEN CAVIAR L4 (P) (PN) (AA)

IDENT JPRPL4
DOB 04/03/2015
COLOUR Apricot

HORN Heterozygous Polled by DNA

MANDAYEN VISION C1054 (HP\*) (B) (PF) (AA)

Sire: WARRIGAL HIGH VISION (P) (PF) (AA)

MANDAYEN POLLED WYNNE D1122 (P) (B) (PF)

HUNT MR JOCK 44J (P) (B) (PN) (AA)

Dam: WARRIGAL GOLDEN CAVIAR (P) (PF)

MANDAYEN STARR (PN)

|     | CED  | DTRS | GL   | BW   | 200 | 400 | 600 | MCW | MILK | SS   | CW  | EMA  | RIB  | RUMP | RBY  | IMF | DOC |
|-----|------|------|------|------|-----|-----|-----|-----|------|------|-----|------|------|------|------|-----|-----|
| EBV | -1.2 | +6.9 | -1.6 | +2.5 | +28 | +52 | +69 | +68 | +12  | +1.1 | +48 | +4.2 | -0.1 | -0.1 | +1.3 | 0.0 | +67 |
| Acc | 50%  | 44%  | 59%  | 71%  | 68% | 68% | 66% | 54% | 63%  | 48%  | 53% | 40%  | 46%  | 45%  | 42%  | 41% | 68% |

Comments: The first thing that comes to mind is UDDER PERFECTION. L4 excelled on the show circuit winning Grand Champion heifer at the Limousin Youth Show, Brisbane Royal with Junior Champion then onto Sydney with Grand Champion Limousin Female. Also representing Australia in the Miss World Competition finishing as Reserve Champion. Sells with an October born apricot bull calf sired by Flemington Quiet Achiever. Three daughters sell in sale as lots 7,8, 9 and a bull as lot 48. Left unjoined ready for the Donor pen.