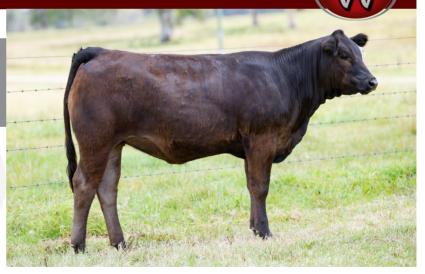

### WARRIGAL WYNNES SHADOW S3 (HP\*)(HB\*)(PN)(AA)

IDENT JPRPS3 DOB 09/04/2021

COLOUR Homo. Black (by DNA test) HORN Homo. Polled (by DNA test)

RPY PAYNES BEAST 25B (P) (2B) (PU)

Sire: RPY PAYNES DILLINGER 43D (HP\*) (HB\*) (PN) (AC)

HSF ZENA (P) (B) (PU)

WULFS NOBEL PRIZE 3861N (HP\*) (B) (PN) (AA)

Dam: MANDAYEN POLLED WYNNE D1122 (P) (B) (PF)

MANDAYEN POLLED WYNNE (P) (PN)

|     | CED  | DTRS | GL   | BW   | 200 | 400 | 600 | MCW | MILK | SS   | CW  | EMA  | RIB  | RUMP | RBY  | IMF  | DOC |
|-----|------|------|------|------|-----|-----|-----|-----|------|------|-----|------|------|------|------|------|-----|
| EBV | +0.6 | -0.1 | -2.3 | +0.6 | +19 | +38 | +45 | +45 | +14  | +0.9 | +34 | +3.1 | -0.2 | -0.1 | +1.2 | +0.2 | +55 |
| Acc | 36%  | 31%  | 58%  | 63%  | 58% | 55% | 54% | 40% | 39%  | 34%  | 38% | 26%  | 29%  | 28%  | 27%  | 26%  | 51% |

Comments: Wow, this heifer has donor written all over her. With the demand and popularity for black Limousin cattle increasing and for the stud breeder looking for homo polled and homo black genetics, this Dillinger daughter the heifer for you. A family favourite with a huge future. S3 is a terrific example of the modern day Limousin and has been a standout since birth. Such a easy doing heifer with some of the most predictable and exciting genetics. Class winner under 12 months Sydney Royal, Supreme Exhibit Taree Show and Buledelah Show. Al bred 11/09/22 to Balamore Gryphon for a homo polled and black calf