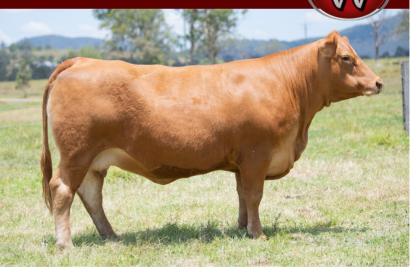

### MANDAYEN STAR P6 (HP\*)(B)(PN)(AA)

IDENT MDNPP6
DOB 06/05/2018
COLOUR Black

HORN Homo. Polled (by DNA test)

WULFS WILLARD 5115W (2P) (B) (PN)

Sire: WULFS COMPLIANT K687C (2P) (B) (PN) (AA)

WULFS SOLOIST 6284S (HP\*) (R) (PU)

HUNT MR JOCK 44J (P) (B) (PN) (AA)

Dam: MANDAYEN STARR E1410 (P) (B) (PF)

MANDAYEN STARR (PN)

|     | CED  | DTRS | GL   | BW   | 200 | 400 | 600 | MCW | MILK | SS   | CW  | EMA  | RIB  | RUMP | RBY  | IMF  | DOC |
|-----|------|------|------|------|-----|-----|-----|-----|------|------|-----|------|------|------|------|------|-----|
| EBV | +1.3 | +5.1 | -1.9 | +0.8 | +23 | +33 | +46 | +44 | +13  | +0.6 | +36 | +4.2 | +0.5 | +0.8 | +0.5 | +0.4 | +53 |
| Acc | 50%  | 45%  | 66%  | 74%  | 70% | 68% | 68% | 56% | 56%  | 57%  | 53% | 42%  | 50%  | 49%  | 44%  | 44%  | 65% |

Comments: On a visit to Mandayen Limousins we couldn't resist in purchasing P6 as a 12 month old heifer, Damian did take some convincing. Her dam E1410 was a high seller purchased by Toebelle Limousins. P6 has the blend of old school power of STARR and the high milking, positive fat and IMF that Wulfs Compliant brings. Her August born homo polled heifer calf is a reflection of this and a real standout. Al bred 10/11/22 to RUNL Xtra Loyal.