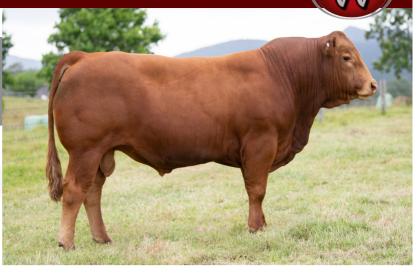

# Lot 4.7 WARRIGAL CANADIAN WAYS S4 (P) (R) (PF)

IDFNT JPRPS4 DOB 09/04/2021

COLOUR Red **HORN** Polled

COLE ARCHITECT 08A (HP\*) (B) (PN) MANDAYEN GUARDIAN A488 (P) (Sire: GREENWOOD CANADIAN WAYS (2P) (B) (PN) (AA) Dam: MANDAYEN KRYSTAL J2353 (P) (PF) MANDAYEN GUARDIAN A488 (P) (R) (PN) (AA) GREENWOOD WISTERIA LANE (HP\*) (B) (PN) MANDAYEN KRYSTAL G1859 (P) (PF)

|     | CED  | DTRS | GL   | BW   | 200 | 400 | 600 | MCW | MILK | SS   | CW  | EMA  | RIB  | RUMP | RBY  | IMF  | DOC |
|-----|------|------|------|------|-----|-----|-----|-----|------|------|-----|------|------|------|------|------|-----|
| EBV | +1.8 | -0.7 | -6.2 | +1.4 | +26 | +45 | +64 | +55 | +9   | +1.5 | +34 | +1.9 | +0.4 | +0.6 | +0.4 | +0.1 | +35 |
| Acc | 40%  | 34%  | 70%  | 66%  | 62% | 60% | 60% | 47% | 43%  | 41%  | 45% | 33%  | 41%  | 40%  | 37%  | 35%  | 57% |

Comments: Slick coated red bull. Long bodied, structually sound, middle of the road maturity pattern. Low birth weight and well above average for growth traits. His dam was selected from Mandayen and has been a tremendous breeder producing consistency and great type in her calves. S4 has been used lightly in herd. Homo polled test pending.