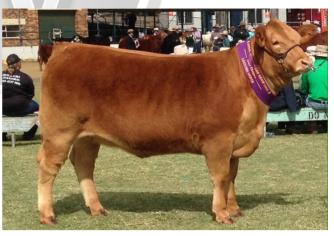

# Lot 13 WARRIGAL FOXY LADY Q1 (2P) (R) (PU)

IDENT JPRP01 DOB 10/01/2019

COLOUR Red

**HORN** Homo. Polled (by Pedigree)

COLE ARCHITECT 08A (HP\*) (B) (PN)

RPY PAYNES DERBY 46Z (HP\*) (B) (PN) (AA)

Sire: GREENWOOD CANADIAN WAYS (2P) (B) (PN) (AA)

Comments: Q1 better known as Qubie, Rachel's pride and joy. A real standout, big bellied, powerful cow. The power and capacity we find in her sire Canadians Ways. A daughter was purchased by Flemington Limousins. Her second born heifer is at lot 43. Al bred 25/09/22 to New Day Noble-Prize N22.