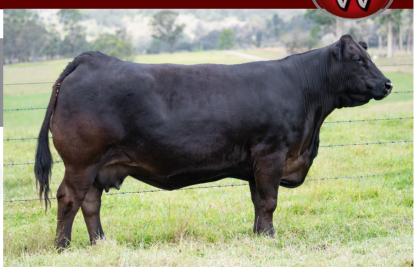

### WARRIGAL WYNNES SHADOW S3 (HP\*)(HB\*)(PN)(AA)

IDENT JPRPS3 DOB 09/04/2021

COLOUR Homo. Black (by DNA test) HORN Homo. Polled (by DNA test)

RPY PAYNES BEAST 25B (P) (2B) (PU)

Sire: RPY PAYNES DILLINGER 43D (HP\*) (HB\*) (PN) (AC)

HSF ZENA (P) (B) (PU)

WULFS NOBEL PRIZE 3861N (HP\*) (B) (PN) (AA)

Dam: MANDAYEN POLLED WYNNE D1122 (P) (B) (PF)

MANDAYEN POLLED WYNNE (P) (PN)

|     | CED  | DTRS | GL   | BW   | 200 | 400 | 600 | MCW | MILK | SS   | CW  | EMA  | RIB  | RUMP | RBY  | IMF  | DOC |
|-----|------|------|------|------|-----|-----|-----|-----|------|------|-----|------|------|------|------|------|-----|
| EBV | +0.6 | -0.1 | -2.3 | +0.6 | +19 | +38 | +45 | +45 | +14  | +0.9 | +34 | +3.1 | -0.2 | -0.1 | +1.2 | +0.2 | +55 |
| Acc | 36%  | 31%  | 58%  | 63%  | 58% | 55% | 54% | 40% | 39%  | 34%  | 38% | 26%  | 29%  | 28%  | 27%  | 26%  | 51% |

Comments: Wow, this heifer has donor written all over her. With the demand and popularity for black Limousin cattle increasing and for the stud breeder looking for homo polled and homo black genetics, this Dillinger daughter the heifer for you. A family favourite with a huge future. S3 is a terrific example of the modern day Limousin and has been a standout since birth. Such a easy doing heifer with some of the most predictable and exciting genetics. Class winner under 12 months Sydney Royal, Supreme Exhibit Taree Show and Buledelah Show. Al bred 11/09/22 to Balamore Gryphon for a homo polled and black calf