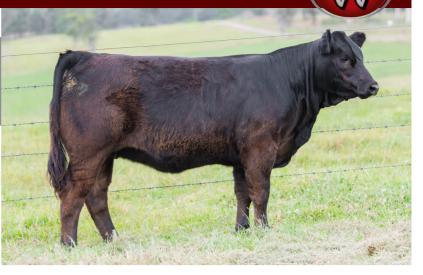

### WARRIGAL WYNNES EXCEPTION K27 (B) (PF)

IDENT JPRPK27 DOB 24/10/2014 COLOUR Black HORN Horned

FLEMINGTON BONANZA B6 (P) (PF)

Sire: FLEMINGTON EXCEPTION E19 (PN) (AA)

FLEMINGTON UNREAL (PN)

WULFS NOBEL PRIZE 3861N (HP\*) (B) (PN) (AA)

Dam: MANDAYEN POLLED WYNNE D1122 (P) (B) (PF)

MANDAYEN POLLED WYNNE (P) (PN)

|     | CED  | DTRS | GL   | BW   | 200 | 400 | 600 | MCW | MILK | SS   | CW  | EMA  | RIB  | RUMP | RBY  | IMF  | DOC |
|-----|------|------|------|------|-----|-----|-----|-----|------|------|-----|------|------|------|------|------|-----|
| EBV | +0.3 | -0.8 | +0.4 | +1.2 | +14 | +32 | +39 | +35 | +13  | +0.4 | +33 | +3.2 | -1.0 | -1.6 | +2.3 | -0.4 | +44 |
| Acc | 53%  | 49%  | 72%  | 75%  | 72% | 70% | 69% | 55% | 68%  | 52%  | 54% | 42%  | 51%  | 50%  | 46%  | 44%  | 71% |

Comments: This is what we strive to breed here at Warrigal. From the matron herself, Wynne and sired by Flemington Exception E19. Her full brother, LeBron is still top dog at Alexander Downs. Her cracking black polled bull calf is no slouch. Our first calf by Ulster 1 Quarterback. Daughter, P4 sells as lot 2. Al bred 28/10/22 to Balamore Endeavor for a black, polled calf.