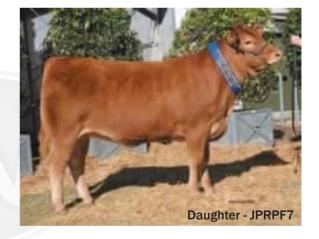

# Lot 56 4 X EMBRYOS JPRPF7 X IMCPK5

RPY PAYNES DERBY 46Z (HP\*) (B) (PN) (AA) Sire: B BAR BRICK 5B (HP\*) (PN) (AA)
ANCHOR B URBAN GIRL (P) (PU)

MANDAYEN VISION C1054 (HP\*) (B) (PF) (AA) Dam: WARRIGAL FOXY LADY (HP\*) (PU) KIPPAX VALLEY SHESCHARMING (P) (PU)

**Expected Average Progeny Value** 

|      | CED  | DTRS | GL   | BW   | 200 | 400 | 600 | MCW | MILK | SS   | CW  | EMA  | RIB  | RUMP | RBY  | IMF  | DOC |
|------|------|------|------|------|-----|-----|-----|-----|------|------|-----|------|------|------|------|------|-----|
| EBV  | -0.1 | +0.1 | -3.4 | +2.0 | +28 | +55 | +76 | +75 | +13  | +1.2 | +50 | +3.8 | -0.3 | -0.4 | +1.5 | -0.1 | +24 |
| Avg. | +0.4 | +0.7 | -2.0 | +1.7 | +21 | +35 | +48 | +49 | +7   | +1.0 | +30 | +1.7 | +0.0 | -0.2 | +0.8 | +0.0 | +42 |

Comments: 4 Embryos. Foxy Lady F7 a proven breeder with progency at Summit Livestock, Pelican Rise and Alexander Downs. This joining should add power and performance, lot 12 Foxy Lady M22 an example of this. All progeny will be homo polled.