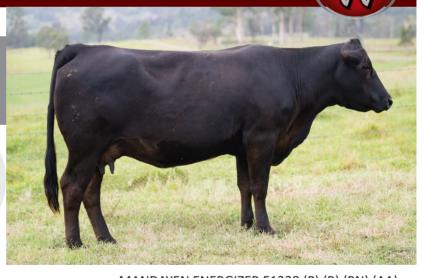

### MANDAYEN POLLED WYNNE D1122 (P) (B) (PF)

IDENT MDNPD1122 DOB 20/04/2008 COLOUR Black **HORN Polled** 

OPPPORTUNITY TO FLUSH

COLE WULF HUNT (P) (HB\*) (PN) (AA) Sire: WULFS NOBEL PRIZE 3861N (HP\*) (B) (PN) (AA) WULFS CASUAL 3161C (PU)

WULFS RAMBLER 8400X (S) (R) (PN) (AA) Dam: MANDAYEN POLLED WYNNE (P) (PN) NIGRETTA LILT (PU)

|     | CED  | DTRS | GL   | BW   | 200 | 400 | 600 | MCW | MILK | SS   | CW  | EMA  | RIB  | RUMP | RBY  | IMF  | DOC |
|-----|------|------|------|------|-----|-----|-----|-----|------|------|-----|------|------|------|------|------|-----|
| EBV | +1.4 | +0.1 | -1.3 | +0.3 | +14 | +32 | +31 | +26 | +15  | +0.2 | +31 | +2.9 | -0.6 | -1.0 | +1.6 | -0.2 | +53 |
| Acc | 62%  | 57%  | 81%  | 83%  | 80% | 78% | 78% | 67% | 77%  | 63%  | 64% | 52%  | 57%  | 57%  | 53%  | 52%  | 80% |

Comments: Rarely an opportunity like this comes around. This cow never misses. Currently three sons doing stud duties and two working at Alexander Downs. Daughters sell at lot 1 and 3. The winning bid is entitled to one flush with a guarantee of four embryos. All flush cost are the responsility of the purchaser with a mutally agreed technician.