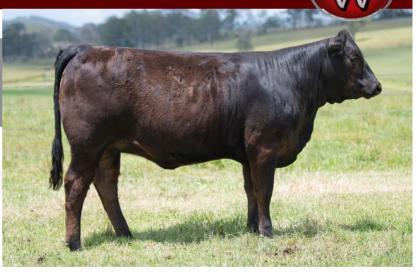

### WARRIGAL WYNNES DERBY P4 (P) (B) (PF)

IDENT JPRPP4
DOB 10/02/2018
COLOUR Black
HORN Polled

KAJO RESPONDER 120R (P) (2B) (PN)

Sire: RPY PAYNES DERBY 46Z (HP\*) (B) (PN) (AA)

IVY'S POLLED PRINCESS 1P (HP\*) (PN)

FLEMINGTON EXCEPTION E19 (PN) (AA)

Dam: WARRIGAL WYNNES EXCEPTION K27 (B) (PF)

MANDAYEN POLLED WYNNE D1122 (P) (B) (PF)

|     | CED  | DTRS | GL   | BW   | 200 | 400 | 600 | MCW | MILK | SS   | CW  | EMA  | RIB  | RUMP | RBY  | IMF  | DOC |
|-----|------|------|------|------|-----|-----|-----|-----|------|------|-----|------|------|------|------|------|-----|
| EBV | -2.3 | -0.2 | -0.7 | +1.9 | +23 | +44 | +56 | +55 | +14  | +1.3 | +40 | +3.3 | -0.9 | -1.2 | +2.1 | -0.2 | +18 |
| Acc | 48%  | 43%  | 63%  | 73%  | 69% | 68% | 71% | 57% | 59%  | 50%  | 54% | 39%  | 53%  | 51%  | 45%  | 42%  | 65% |

**Comments:** Here's a powerhouse daughter of the previous lot. These genetics are a great combination of added power but still retaining softness all rolled up with high milk. She has the runs on the board with her first calf, R8 being second top priced bull at the National Show & Sale. Her second calf, S12 lot 50 is a real standout. Al bred 25/09/2022 to New Day Noble-Prize N22 who's progeny excelled at the Southern Cross Sale.