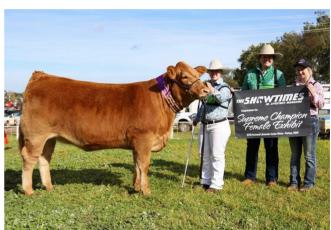

Having been fortune enough to have success in the show ring winning sire's progeny group at Syndey Royal in 2012, Warrigal Levi crowned Grand Champion Steer in 2016. Then in 2018 Grand Champion Limousin Female Caviar L4, 2019 Grand Champion Limousin Female with Foxy Lady M22 who are both in the sale. Also, numerous broad ribbons at EKKA.

Comments: The first thing that comes to mind is UDDER PERFECTION. L4 excelled on the show circuit winning Grand Champion heifer at the Limousin Youth Show, Brisbane Royal with Junior Champion then onto Sydney with Grand Champion Limousin Female. Also representing Australia in the Miss World Competition finishing as Reserve Champion. Sells with an October born apricot bull calf sired by Flemington Quiet Achiever. Three daughters sell in sale as lots 7,8, 9 and a bull as lot 48. Left unjoined ready for the Donor pen.