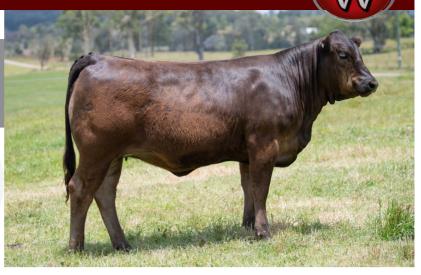

### WARRIGAL WYNNES EXCEPTION K27 (B) (PF)

IDENT JPRPK27 DOB 24/10/2014 COLOUR Black HORN Horned

FLEMINGTON BONANZA B6 (P) (PF)

Sire: FLEMINGTON EXCEPTION E19 (PN) (AA)

FLEMINGTON UNREAL (PN)

WULFS NOBEL PRIZE 3861N (HP\*) (B) (PN) (AA)

Dam: MANDAYEN POLLED WYNNE D1122 (P) (B) (PF)

MANDAYEN POLLED WYNNE (P) (PN)

|     | CED  | DTRS | GL   | BW   | 200 | 400 | 600 | MCW | MILK | SS   | CW  | EMA  | RIB  | RUMP | RBY  | IMF  | DOC |
|-----|------|------|------|------|-----|-----|-----|-----|------|------|-----|------|------|------|------|------|-----|
| EBV | +0.3 | -0.8 | +0.4 | +1.2 | +14 | +32 | +39 | +35 | +13  | +0.4 | +33 | +3.2 | -1.0 | -1.6 | +2.3 | -0.4 | +44 |
| Acc | 53%  | 49%  | 72%  | 75%  | 72% | 70% | 69% | 55% | 68%  | 52%  | 54% | 42%  | 51%  | 50%  | 46%  | 44%  | 71% |

Comments: This is what we strive to breed here at Warrigal. From the matron herself, Wynne and sired by Flemington Exception E19. Her full brother, LeBron is still top dog at Alexander Downs. Her cracking black polled bull calf is no slouch. Our first calf by Ulster 1 Quarterback. Daughter, P4 sells as lot 2. Al bred 28/10/22 to Balamore Endeavor for a black, polled calf.