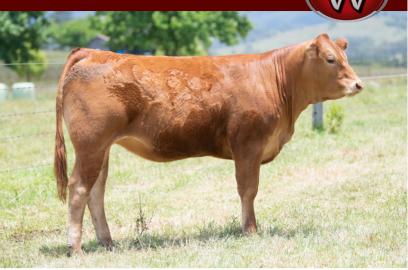

### WARRIGAL WYNNES EXCEPTION K27 (B) (PF)

IDENT JPRPK27 DOB 24/10/2014 COLOUR Black HORN Horned

FLEMINGTON BONANZA B6 (P) (PF)

Sire: FLEMINGTON EXCEPTION E19 (PN) (AA)

FLEMINGTON UNREAL (PN)

WULFS NOBEL PRIZE 3861N (HP\*) (B) (PN) (AA)

Dam: MANDAYEN POLLED WYNNE D1122 (P) (B) (PF)

MANDAYEN POLLED WYNNE (P) (PN)

|     | CED  | DTRS | GL   | BW   | 200 | 400 | 600 | MCW | MILK | SS   | CW  | EMA  | RIB  | RUMP | RBY  | IMF  | DOC |
|-----|------|------|------|------|-----|-----|-----|-----|------|------|-----|------|------|------|------|------|-----|
| EBV | +0.3 | -0.8 | +0.4 | +1.2 | +14 | +32 | +39 | +35 | +13  | +0.4 | +33 | +3.2 | -1.0 | -1.6 | +2.3 | -0.4 | +44 |
| Acc | 53%  | 49%  | 72%  | 75%  | 72% | 70% | 69% | 55% | 68%  | 52%  | 54% | 42%  | 51%  | 50%  | 46%  | 44%  | 71% |

Comments: This is what we strive to breed here at Warrigal. From the matron herself, Wynne and sired by Flemington Exception E19. Her full brother, LeBron is still top dog at Alexander Downs. Her cracking black polled bull calf is no slouch. Our first calf by Ulster 1 Quarterback. Daughter, P4 sells as lot 2. Al bred 28/10/22 to Balamore Endeavor for a black, polled calf.