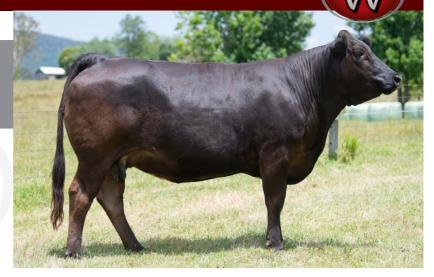

### WARRIGAL WYNNES EXCEPTION K27 (B) (PF)

IDENT JPRPK27 DOB 24/10/2014 COLOUR Black HORN Horned

FLEMINGTON BONANZA B6 (P) (PF)

Sire: FLEMINGTON EXCEPTION E19 (PN) (AA)

FLEMINGTON UNREAL (PN)

WULFS NOBEL PRIZE 3861N (HP\*) (B) (PN) (AA)

Dam: MANDAYEN POLLED WYNNE D1122 (P) (B) (PF)

MANDAYEN POLLED WYNNE (P) (PN)

|     | CED  | DTRS | GL   | BW   | 200 | 400 | 600 | MCW | MILK | SS   | CW  | EMA  | RIB  | RUMP | RBY  | IMF  | DOC |
|-----|------|------|------|------|-----|-----|-----|-----|------|------|-----|------|------|------|------|------|-----|
| EBV | +0.3 | -0.8 | +0.4 | +1.2 | +14 | +32 | +39 | +35 | +13  | +0.4 | +33 | +3.2 | -1.0 | -1.6 | +2.3 | -0.4 | +44 |
| Acc | 53%  | 49%  | 72%  | 75%  | 72% | 70% | 69% | 55% | 68%  | 52%  | 54% | 42%  | 51%  | 50%  | 46%  | 44%  | 71% |

Comments: This is what we strive to breed here at Warrigal. From the matron herself, Wynne and sired by Flemington Exception E19. Her full brother, LeBron is still top dog at Alexander Downs. Her cracking black polled bull calf is no slouch. Our first calf by Ulster 1 Quarterback. Daughter, P4 sells as lot 2. Al bred 28/10/22 to Balamore Endeavor for a black, polled calf.