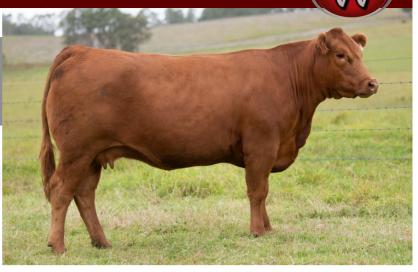

### WARRIGAL WYNNES SHADOW S3 (HP\*)(HB\*)(PN)(AA)

IDENT JPRPS3 DOB 09/04/2021

COLOUR Homo. Black (by DNA test) HORN Homo. Polled (by DNA test)

RPY PAYNES BEAST 25B (P) (2B) (PU)

Sire: RPY PAYNES DILLINGER 43D (HP\*) (HB\*) (PN) (AC)

HSF ZENA (P) (B) (PU)

WULFS NOBEL PRIZE 3861N (HP\*) (B) (PN) (AA)

Dam: MANDAYEN POLLED WYNNE D1122 (P) (B) (PF)

MANDAYEN POLLED WYNNE (P) (PN)

|     | CED  | DTRS | GL   | BW   | 200 | 400 | 600 | MCW | MILK | SS   | CW  | EMA  | RIB  | RUMP | RBY  | IMF  | DOC |
|-----|------|------|------|------|-----|-----|-----|-----|------|------|-----|------|------|------|------|------|-----|
| EBV | +0.6 | -0.1 | -2.3 | +0.6 | +19 | +38 | +45 | +45 | +14  | +0.9 | +34 | +3.1 | -0.2 | -0.1 | +1.2 | +0.2 | +55 |
| Acc | 36%  | 31%  | 58%  | 63%  | 58% | 55% | 54% | 40% | 39%  | 34%  | 38% | 26%  | 29%  | 28%  | 27%  | 26%  | 51% |

Comments: Wow, this heifer has donor written all over her. With the demand and popularity for black Limousin cattle increasing and for the stud breeder looking for homo polled and homo black genetics, this Dillinger daughter the heifer for you. A family favourite with a huge future. S3 is a terrific example of the modern day Limousin and has been a standout since birth. Such a easy doing heifer with some of the most predictable and exciting genetics. Class winner under 12 months Sydney Royal, Supreme Exhibit Taree Show and Buledelah Show. Al bred 11/09/22 to Balamore Gryphon for a homo polled and black calf