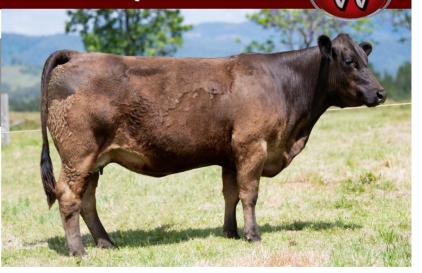

### WARRIGAL GOLDEN CAVIAR L4 (P) (PN) (AA)

IDENT JPRPL4
DOB 04/03/2015
COLOUR Apricot

HORN Heterozygous Polled by DNA

MANDAYEN VISION C1054 (HP\*) (B) (PF) (AA)

Sire: WARRIGAL HIGH VISION (P) (PF) (AA)

MANDAYEN POLLED WYNNE D1122 (P) (B) (PF)

HUNT MR JOCK 44J (P) (B) (PN) (AA)

Dam: WARRIGAL GOLDEN CAVIAR (P) (PF)

MANDAYEN STARR (PN)

|     | CED  | DTRS | GL   | BW   | 200 | 400 | 600 | MCW | MILK | SS   | CW  | EMA  | RIB  | RUMP | RBY  | IMF | DOC |
|-----|------|------|------|------|-----|-----|-----|-----|------|------|-----|------|------|------|------|-----|-----|
| EBV | -1.2 | +6.9 | -1.6 | +2.5 | +28 | +52 | +69 | +68 | +12  | +1.1 | +48 | +4.2 | -0.1 | -0.1 | +1.3 | 0.0 | +67 |
| Acc | 50%  | 44%  | 59%  | 71%  | 68% | 68% | 66% | 54% | 63%  | 48%  | 53% | 40%  | 46%  | 45%  | 42%  | 41% | 68% |

Comments: The first thing that comes to mind is UDDER PERFECTION. L4 excelled on the show circuit winning Grand Champion heifer at the Limousin Youth Show, Brisbane Royal with Junior Champion then onto Sydney with Grand Champion Limousin Female. Also representing Australia in the Miss World Competition finishing as Reserve Champion. Sells with an October born apricot bull calf sired by Flemington Quiet Achiever. Three daughters sell in sale as lots 7,8, 9 and a bull as lot 48. Left unjoined ready for the Donor pen.