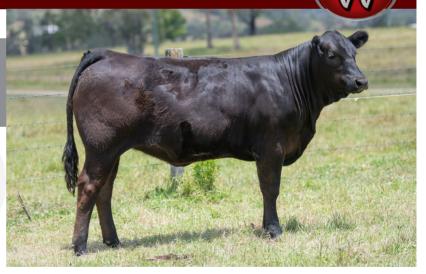

### MANDAYEN STAR P6 (HP\*)(B)(PN)(AA)

IDENT MDNPP6
DOB 06/05/2018
COLOUR Black

HORN Homo. Polled (by DNA test)

WULFS WILLARD 5115W (2P) (B) (PN)

Sire: WULFS COMPLIANT K687C (2P) (B) (PN) (AA)

WULFS SOLOIST 6284S (HP\*) (R) (PU)

HUNT MR JOCK 44J (P) (B) (PN) (AA)

Dam: MANDAYEN STARR E1410 (P) (B) (PF)

MANDAYEN STARR (PN)

|     | CED  | DTRS | GL   | BW   | 200 | 400 | 600 | MCW | MILK | SS   | CW  | EMA  | RIB  | RUMP | RBY  | IMF  | DOC |
|-----|------|------|------|------|-----|-----|-----|-----|------|------|-----|------|------|------|------|------|-----|
| EBV | +1.3 | +5.1 | -1.9 | +0.8 | +23 | +33 | +46 | +44 | +13  | +0.6 | +36 | +4.2 | +0.5 | +0.8 | +0.5 | +0.4 | +53 |
| Acc | 50%  | 45%  | 66%  | 74%  | 70% | 68% | 68% | 56% | 56%  | 57%  | 53% | 42%  | 50%  | 49%  | 44%  | 44%  | 65% |

Comments: On a visit to Mandayen Limousins we couldn't resist in purchasing P6 as a 12 month old heifer, Damian did take some convincing. Her dam E1410 was a high seller purchased by Toebelle Limousins. P6 has the blend of old school power of STARR and the high milking, positive fat and IMF that Wulfs Compliant brings. Her August born homo polled heifer calf is a reflection of this and a real standout. Al bred 10/11/22 to RUNL Xtra Loyal.