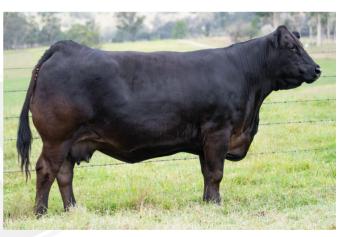

# Lot 12 WARRIGAL FOXY LADY M22 (2P) (PU)

IDENT JPRPM22 DOB 13/11/2016 COLOUR **Apricot** 

**HORN** Homo. Polled (by Pedigree)

KAJO RESPONDER 120R (P) (2B) (PN)

Sire: RPY PAYNES DERBY 46Z (HP\*) (B) (PN) (AA)

IVY'S POLLED PRINCESS 1P (HP\*) (PN)

MANDAYEN VISION C1054 (HP\*) (B) (PF) (AA) Dam: WARRIGAL FOXY LADY (HP\*) (PU) KIPPAX VALLEY SHESCHARMING (P) (PU)

|     | CED  | DTRS | GL   | BW   | 200 | 400 | 600 | MCW | MILK | SS   | cw  | EMA  | RIB  | RUMP | RBY  | IMF | DOC |
|-----|------|------|------|------|-----|-----|-----|-----|------|------|-----|------|------|------|------|-----|-----|
| EBV | -2.6 | +0.6 | -2.0 | +3.0 | +29 | +55 | +83 | +83 | +9   | +1.2 | +50 | +3.7 | -0.3 | -0.4 | +1.7 | 0.0 | +30 |
| Acc | 48%  | 43%  | 58%  | 67%  | 66% | 67% | 70% | 58% | 60%  | 51%  | 55% | 36%  | 40%  | 39%  | 36%  | 35% | 68% |

Comments: From the heart of the heard and one of the standout breeders. A beautifully structured female with a long square hip, bold rib with a stylish front end. Stella show career wining Grand Champion Limousin female 2019 Sydeny Royal. First born sells as lot 13. Another purchased by Murray Sowter and Annette Barham. Will calve prior to sale to Ulster 1 Quarterback.