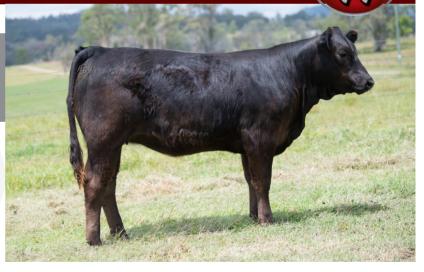

### WARRIGAL WYNNES DERBY P4 (P) (B) (PF)

IDENT JPRPP4
DOB 10/02/2018
COLOUR Black
HORN Polled

KAJO RESPONDER 120R (P) (2B) (PN)

Sire: RPY PAYNES DERBY 46Z (HP\*) (B) (PN) (AA)

IVY'S POLLED PRINCESS 1P (HP\*) (PN)

FLEMINGTON EXCEPTION E19 (PN) (AA)

Dam: WARRIGAL WYNNES EXCEPTION K27 (B) (PF)

MANDAYEN POLLED WYNNE D1122 (P) (B) (PF)

|     | CED  | DTRS | GL   | BW   | 200 | 400 | 600 | MCW | MILK | SS   | CW  | EMA  | RIB  | RUMP | RBY  | IMF  | DOC |
|-----|------|------|------|------|-----|-----|-----|-----|------|------|-----|------|------|------|------|------|-----|
| EBV | -2.3 | -0.2 | -0.7 | +1.9 | +23 | +44 | +56 | +55 | +14  | +1.3 | +40 | +3.3 | -0.9 | -1.2 | +2.1 | -0.2 | +18 |
| Acc | 48%  | 43%  | 63%  | 73%  | 69% | 68% | 71% | 57% | 59%  | 50%  | 54% | 39%  | 53%  | 51%  | 45%  | 42%  | 65% |

**Comments:** Here's a powerhouse daughter of the previous lot. These genetics are a great combination of added power but still retaining softness all rolled up with high milk. She has the runs on the board with her first calf, R8 being second top priced bull at the National Show & Sale. Her second calf, S12 lot 50 is a real standout. Al bred 25/09/2022 to New Day Noble-Prize N22 who's progeny excelled at the Southern Cross Sale.