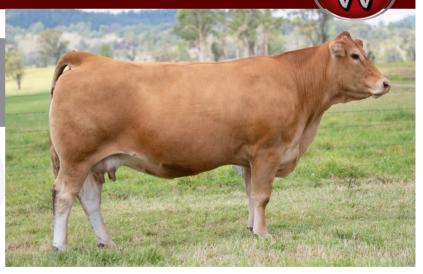

### WARRIGAL WYNNES DERBY P4 (P) (B) (PF)

IDENT JPRPP4
DOB 10/02/2018
COLOUR Black
HORN Polled

KAJO RESPONDER 120R (P) (2B) (PN)

Sire: RPY PAYNES DERBY 46Z (HP\*) (B) (PN) (AA)

IVY'S POLLED PRINCESS 1P (HP\*) (PN)

FLEMINGTON EXCEPTION E19 (PN) (AA)

Dam: WARRIGAL WYNNES EXCEPTION K27 (B) (PF)

MANDAYEN POLLED WYNNE D1122 (P) (B) (PF)

|     | CED  | DTRS | GL   | BW   | 200 | 400 | 600 | MCW | MILK | SS   | CW  | EMA  | RIB  | RUMP | RBY  | IMF  | DOC |
|-----|------|------|------|------|-----|-----|-----|-----|------|------|-----|------|------|------|------|------|-----|
| EBV | -2.3 | -0.2 | -0.7 | +1.9 | +23 | +44 | +56 | +55 | +14  | +1.3 | +40 | +3.3 | -0.9 | -1.2 | +2.1 | -0.2 | +18 |
| Acc | 48%  | 43%  | 63%  | 73%  | 69% | 68% | 71% | 57% | 59%  | 50%  | 54% | 39%  | 53%  | 51%  | 45%  | 42%  | 65% |

**Comments:** Here's a powerhouse daughter of the previous lot. These genetics are a great combination of added power but still retaining softness all rolled up with high milk. She has the runs on the board with her first calf, R8 being second top priced bull at the National Show & Sale. Her second calf, S12 lot 50 is a real standout. Al bred 25/09/2022 to New Day Noble-Prize N22 who's progeny excelled at the Southern Cross Sale.