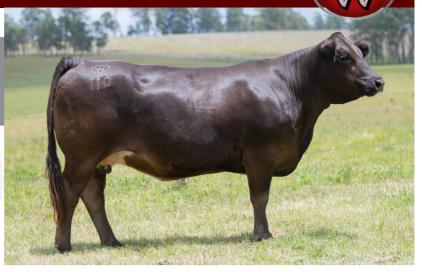

### WARRIGAL WYNNES SHADOW S3 (HP\*)(HB\*)(PN)(AA)

IDENT JPRPS3 DOB 09/04/2021

COLOUR Homo. Black (by DNA test) HORN Homo. Polled (by DNA test)

RPY PAYNES BEAST 25B (P) (2B) (PU)

Sire: RPY PAYNES DILLINGER 43D (HP\*) (HB\*) (PN) (AC)

HSF ZENA (P) (B) (PU)

WULFS NOBEL PRIZE 3861N (HP\*) (B) (PN) (AA)

Dam: MANDAYEN POLLED WYNNE D1122 (P) (B) (PF)

MANDAYEN POLLED WYNNE (P) (PN)

|     | CED  | DTRS | GL   | BW   | 200 | 400 | 600 | MCW | MILK | SS   | CW  | EMA  | RIB  | RUMP | RBY  | IMF  | DOC |
|-----|------|------|------|------|-----|-----|-----|-----|------|------|-----|------|------|------|------|------|-----|
| EBV | +0.6 | -0.1 | -2.3 | +0.6 | +19 | +38 | +45 | +45 | +14  | +0.9 | +34 | +3.1 | -0.2 | -0.1 | +1.2 | +0.2 | +55 |
| Acc | 36%  | 31%  | 58%  | 63%  | 58% | 55% | 54% | 40% | 39%  | 34%  | 38% | 26%  | 29%  | 28%  | 27%  | 26%  | 51% |

Comments: Wow, this heifer has donor written all over her. With the demand and popularity for black Limousin cattle increasing and for the stud breeder looking for homo polled and homo black genetics, this Dillinger daughter the heifer for you. A family favourite with a huge future. S3 is a terrific example of the modern day Limousin and has been a standout since birth. Such a easy doing heifer with some of the most predictable and exciting genetics. Class winner under 12 months Sydney Royal, Supreme Exhibit Taree Show and Buledelah Show. Al bred 11/09/22 to Balamore Gryphon for a homo polled and black calf