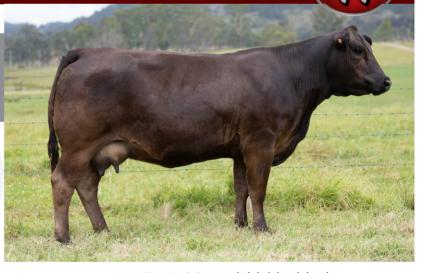

### WARRIGAL WYNNES EXCEPTION K27 (B) (PF)

IDENT JPRPK27 DOB 24/10/2014 COLOUR Black HORN Horned

FLEMINGTON BONANZA B6 (P) (PF)

Sire: FLEMINGTON EXCEPTION E19 (PN) (AA)

FLEMINGTON UNREAL (PN)

WULFS NOBEL PRIZE 3861N (HP\*) (B) (PN) (AA)

Dam: MANDAYEN POLLED WYNNE D1122 (P) (B) (PF)

MANDAYEN POLLED WYNNE (P) (PN)

|     | CED  | DTRS | GL   | BW   | 200 | 400 | 600 | MCW | MILK | SS   | CW  | EMA  | RIB  | RUMP | RBY  | IMF  | DOC |
|-----|------|------|------|------|-----|-----|-----|-----|------|------|-----|------|------|------|------|------|-----|
| EBV | +0.3 | -0.8 | +0.4 | +1.2 | +14 | +32 | +39 | +35 | +13  | +0.4 | +33 | +3.2 | -1.0 | -1.6 | +2.3 | -0.4 | +44 |
| Acc | 53%  | 49%  | 72%  | 75%  | 72% | 70% | 69% | 55% | 68%  | 52%  | 54% | 42%  | 51%  | 50%  | 46%  | 44%  | 71% |

Comments: This is what we strive to breed here at Warrigal. From the matron herself, Wynne and sired by Flemington Exception E19. Her full brother, LeBron is still top dog at Alexander Downs. Her cracking black polled bull calf is no slouch. Our first calf by Ulster 1 Quarterback. Daughter, P4 sells as lot 2. Al bred 28/10/22 to Balamore Endeavor for a black, polled calf.