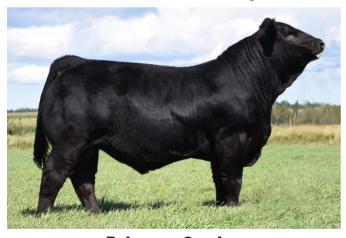

### MANDAYEN STAR P6 (HP\*)(B)(PN)(AA)

IDENT MDNPP6
DOB 06/05/2018
COLOUR Black

HORN Homo. Polled (by DNA test)

WULFS WILLARD 5115W (2P) (B) (PN)

Sire: WULFS COMPLIANT K687C (2P) (B) (PN) (AA)

WULFS SOLOIST 6284S (HP\*) (R) (PU)

HUNT MR JOCK 44J (P) (B) (PN) (AA)

Dam: MANDAYEN STARR E1410 (P) (B) (PF)

MANDAYEN STARR (PN)

|     | CED  | DTRS | GL   | BW   | 200 | 400 | 600 | MCW | MILK | SS   | CW  | EMA  | RIB  | RUMP | RBY  | IMF  | DOC |
|-----|------|------|------|------|-----|-----|-----|-----|------|------|-----|------|------|------|------|------|-----|
| EBV | +1.3 | +5.1 | -1.9 | +0.8 | +23 | +33 | +46 | +44 | +13  | +0.6 | +36 | +4.2 | +0.5 | +0.8 | +0.5 | +0.4 | +53 |
| Acc | 50%  | 45%  | 66%  | 74%  | 70% | 68% | 68% | 56% | 56%  | 57%  | 53% | 42%  | 50%  | 49%  | 44%  | 44%  | 65% |

Comments: On a visit to Mandayen Limousins we couldn't resist in purchasing P6 as a 12 month old heifer, Damian did take some convincing. Her dam E1410 was a high seller purchased by Toebelle Limousins. P6 has the blend of old school power of STARR and the high milking, positive fat and IMF that Wulfs Compliant brings. Her August born homo polled heifer calf is a reflection of this and a real standout. Al bred 10/11/22 to RUNL Xtra Loyal.