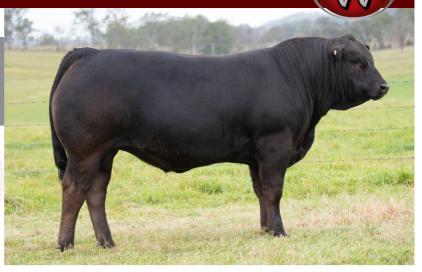

### WARRIGAL WYNNES EXCEPTION K27 (B) (PF)

IDENT JPRPK27 DOB 24/10/2014 COLOUR Black HORN Horned

FLEMINGTON BONANZA B6 (P) (PF)

Sire: FLEMINGTON EXCEPTION E19 (PN) (AA)

FLEMINGTON UNREAL (PN)

WULFS NOBEL PRIZE 3861N (HP\*) (B) (PN) (AA)

Dam: MANDAYEN POLLED WYNNE D1122 (P) (B) (PF)

MANDAYEN POLLED WYNNE (P) (PN)

|     | CED  | DTRS | GL   | BW   | 200 | 400 | 600 | MCW | MILK | SS   | CW  | EMA  | RIB  | RUMP | RBY  | IMF  | DOC |
|-----|------|------|------|------|-----|-----|-----|-----|------|------|-----|------|------|------|------|------|-----|
| EBV | +0.3 | -0.8 | +0.4 | +1.2 | +14 | +32 | +39 | +35 | +13  | +0.4 | +33 | +3.2 | -1.0 | -1.6 | +2.3 | -0.4 | +44 |
| Acc | 53%  | 49%  | 72%  | 75%  | 72% | 70% | 69% | 55% | 68%  | 52%  | 54% | 42%  | 51%  | 50%  | 46%  | 44%  | 71% |

Comments: This is what we strive to breed here at Warrigal. From the matron herself, Wynne and sired by Flemington Exception E19. Her full brother, LeBron is still top dog at Alexander Downs. Her cracking black polled bull calf is no slouch. Our first calf by Ulster 1 Quarterback. Daughter, P4 sells as lot 2. Al bred 28/10/22 to Balamore Endeavor for a black, polled calf.