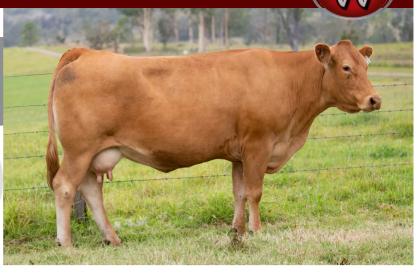

# Lot 12 WARRIGAL FOXY LADY M22 (2P) (PU)

IDENT JPRPM22 DOB 13/11/2016 COLOUR **Apricot** 

**HORN** Homo. Polled (by Pedigree)

KAJO RESPONDER 120R (P) (2B) (PN)

Sire: RPY PAYNES DERBY 46Z (HP\*) (B) (PN) (AA)

IVY'S POLLED PRINCESS 1P (HP\*) (PN)

MANDAYEN VISION C1054 (HP\*) (B) (PF) (AA) Dam: WARRIGAL FOXY LADY (HP\*) (PU) KIPPAX VALLEY SHESCHARMING (P) (PU)

|     | CED  | DTRS | GL   | BW   | 200 | 400 | 600 | MCW | MILK | SS   | cw  | EMA  | RIB  | RUMP | RBY  | IMF | DOC |
|-----|------|------|------|------|-----|-----|-----|-----|------|------|-----|------|------|------|------|-----|-----|
| EBV | -2.6 | +0.6 | -2.0 | +3.0 | +29 | +55 | +83 | +83 | +9   | +1.2 | +50 | +3.7 | -0.3 | -0.4 | +1.7 | 0.0 | +30 |
| Acc | 48%  | 43%  | 58%  | 67%  | 66% | 67% | 70% | 58% | 60%  | 51%  | 55% | 36%  | 40%  | 39%  | 36%  | 35% | 68% |

Comments: From the heart of the heard and one of the standout breeders. A beautifully structured female with a long square hip, bold rib with a stylish front end. Stella show career wining Grand Champion Limousin female 2019 Sydeny Royal. First born sells as lot 13. Another purchased by Murray Sowter and Annette Barham. Will calve prior to sale to Ulster 1 Quarterback.