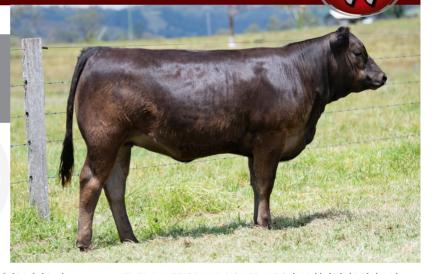

### WARRIGAL GOLDEN CAVIAR P18 (HP\*)(PF)

IDENT JPRPP18
DOB 12/06/2018
COLOUR Apricot

HORN Homo. Polled (by DNA test)

WULFS WILLARD 5115W (2P) (B) (PN)

Sire: WULFS COMPLIANT K687C (2P) (B) (PN) (AA)

WULFS SOLOIST 6284S (HP\*) (R) (PU)

HUNT MR JOCK 44J (P) (B) (PN) (AA)

Dam: WARRIGAL GOLDEN CAVIAR (P) (PF)

MANDAYEN STARR (PN)

|     | CED  | DTRS | GL   | BW   | 200 | 400 | 600 | MCW | MILK | SS   | CW  | EMA  | RIB  | RUMP | RBY  | IMF  | DOC |
|-----|------|------|------|------|-----|-----|-----|-----|------|------|-----|------|------|------|------|------|-----|
| EBV | +0.8 | +4.7 | -1.0 | +1.4 | +24 | +39 | +52 | +55 | +11  | +1.0 | +40 | +4.6 | +0.4 | +0.7 | +0.6 | +0.4 | +61 |
| Acc | 47%  | 44%  | 58%  | 62%  | 59% | 59% | 59% | 49% | 56%  | 53%  | 49% | 41%  | 47%  | 46%  | 42%  | 42%  | 63% |

**Comments:** Genetically a full sister to lot 4. Another predictable, productive and super consistent STARR/Compliant joining. Check out her data spread. Top 10% for calving easy, milk, carcasew weight, eye muscle, rib and rump fats, IMF plus docility +61. Al bred 25/09/22 to Myers Western Star for a homo polled calf.