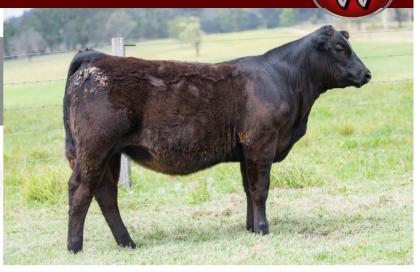

### WARRIGAL WYNNES SHADOW S3 (HP\*)(HB\*)(PN)(AA)

IDENT JPRPS3 DOB 09/04/2021

COLOUR Homo. Black (by DNA test) HORN Homo. Polled (by DNA test)

RPY PAYNES BEAST 25B (P) (2B) (PU)

Sire: RPY PAYNES DILLINGER 43D (HP\*) (HB\*) (PN) (AC)

HSF ZENA (P) (B) (PU)

WULFS NOBEL PRIZE 3861N (HP\*) (B) (PN) (AA)

Dam: MANDAYEN POLLED WYNNE D1122 (P) (B) (PF)

MANDAYEN POLLED WYNNE (P) (PN)

|     | CED  | DTRS | GL   | BW   | 200 | 400 | 600 | MCW | MILK | SS   | CW  | EMA  | RIB  | RUMP | RBY  | IMF  | DOC |
|-----|------|------|------|------|-----|-----|-----|-----|------|------|-----|------|------|------|------|------|-----|
| EBV | +0.6 | -0.1 | -2.3 | +0.6 | +19 | +38 | +45 | +45 | +14  | +0.9 | +34 | +3.1 | -0.2 | -0.1 | +1.2 | +0.2 | +55 |
| Acc | 36%  | 31%  | 58%  | 63%  | 58% | 55% | 54% | 40% | 39%  | 34%  | 38% | 26%  | 29%  | 28%  | 27%  | 26%  | 51% |

Comments: Wow, this heifer has donor written all over her. With the demand and popularity for black Limousin cattle increasing and for the stud breeder looking for homo polled and homo black genetics, this Dillinger daughter the heifer for you. A family favourite with a huge future. S3 is a terrific example of the modern day Limousin and has been a standout since birth. Such a easy doing heifer with some of the most predictable and exciting genetics. Class winner under 12 months Sydney Royal, Supreme Exhibit Taree Show and Buledelah Show. Al bred 11/09/22 to Balamore Gryphon for a homo polled and black calf