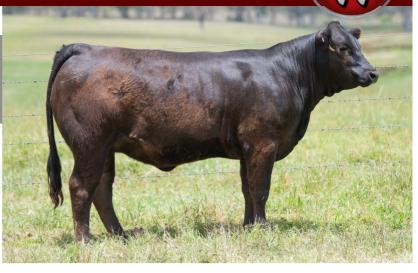

### WARRIGAL WYNNES SHADOW S3 (HP\*)(HB\*)(PN)(AA)

IDENT JPRPS3 DOB 09/04/2021

COLOUR Homo. Black (by DNA test) HORN Homo. Polled (by DNA test)

RPY PAYNES BEAST 25B (P) (2B) (PU)

Sire: RPY PAYNES DILLINGER 43D (HP\*) (HB\*) (PN) (AC)

HSF ZENA (P) (B) (PU)

WULFS NOBEL PRIZE 3861N (HP\*) (B) (PN) (AA)

Dam: MANDAYEN POLLED WYNNE D1122 (P) (B) (PF)

MANDAYEN POLLED WYNNE (P) (PN)

|     | CED  | DTRS | GL   | BW   | 200 | 400 | 600 | MCW | MILK | SS   | CW  | EMA  | RIB  | RUMP | RBY  | IMF  | DOC |
|-----|------|------|------|------|-----|-----|-----|-----|------|------|-----|------|------|------|------|------|-----|
| EBV | +0.6 | -0.1 | -2.3 | +0.6 | +19 | +38 | +45 | +45 | +14  | +0.9 | +34 | +3.1 | -0.2 | -0.1 | +1.2 | +0.2 | +55 |
| Acc | 36%  | 31%  | 58%  | 63%  | 58% | 55% | 54% | 40% | 39%  | 34%  | 38% | 26%  | 29%  | 28%  | 27%  | 26%  | 51% |

Comments: Wow, this heifer has donor written all over her. With the demand and popularity for black Limousin cattle increasing and for the stud breeder looking for homo polled and homo black genetics, this Dillinger daughter the heifer for you. A family favourite with a huge future. S3 is a terrific example of the modern day Limousin and has been a standout since birth. Such a easy doing heifer with some of the most predictable and exciting genetics. Class winner under 12 months Sydney Royal, Supreme Exhibit Taree Show and Buledelah Show. Al bred 11/09/22 to Balamore Gryphon for a homo polled and black calf