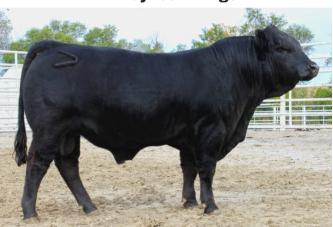

### WARRIGAL WYNNES SHADOW S3 (HP\*)(HB\*)(PN)(AA)

IDENT JPRPS3 DOB 09/04/2021

COLOUR Homo. Black (by DNA test) HORN Homo. Polled (by DNA test)

RPY PAYNES BEAST 25B (P) (2B) (PU)

Sire: RPY PAYNES DILLINGER 43D (HP\*) (HB\*) (PN) (AC)

HSF ZENA (P) (B) (PU)

WULFS NOBEL PRIZE 3861N (HP\*) (B) (PN) (AA)

Dam: MANDAYEN POLLED WYNNE D1122 (P) (B) (PF)

MANDAYEN POLLED WYNNE (P) (PN)

|     | CED  | DTRS | GL   | BW   | 200 | 400 | 600 | MCW | MILK | SS   | CW  | EMA  | RIB  | RUMP | RBY  | IMF  | DOC |
|-----|------|------|------|------|-----|-----|-----|-----|------|------|-----|------|------|------|------|------|-----|
| EBV | +0.6 | -0.1 | -2.3 | +0.6 | +19 | +38 | +45 | +45 | +14  | +0.9 | +34 | +3.1 | -0.2 | -0.1 | +1.2 | +0.2 | +55 |
| Acc | 36%  | 31%  | 58%  | 63%  | 58% | 55% | 54% | 40% | 39%  | 34%  | 38% | 26%  | 29%  | 28%  | 27%  | 26%  | 51% |

Comments: Wow, this heifer has donor written all over her. With the demand and popularity for black Limousin cattle increasing and for the stud breeder looking for homo polled and homo black genetics, this Dillinger daughter the heifer for you. A family favourite with a huge future. S3 is a terrific example of the modern day Limousin and has been a standout since birth. Such a easy doing heifer with some of the most predictable and exciting genetics. Class winner under 12 months Sydney Royal, Supreme Exhibit Taree Show and Buledelah Show. Al bred 11/09/22 to Balamore Gryphon for a homo polled and black calf