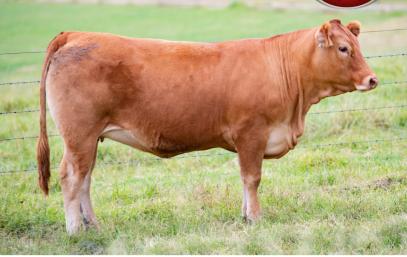

### WARRIGAL WYNNES EXCEPTION K27 (B) (PF)

IDENT JPRPK27 DOB 24/10/2014 COLOUR Black HORN Horned

FLEMINGTON BONANZA B6 (P) (PF)

Sire: FLEMINGTON EXCEPTION E19 (PN) (AA)

FLEMINGTON UNREAL (PN)

WULFS NOBEL PRIZE 3861N (HP\*) (B) (PN) (AA)

Dam: MANDAYEN POLLED WYNNE D1122 (P) (B) (PF)

MANDAYEN POLLED WYNNE (P) (PN)

|     | CED  | DTRS | GL   | BW   | 200 | 400 | 600 | MCW | MILK | SS   | CW  | EMA  | RIB  | RUMP | RBY  | IMF  | DOC |
|-----|------|------|------|------|-----|-----|-----|-----|------|------|-----|------|------|------|------|------|-----|
| EBV | +0.3 | -0.8 | +0.4 | +1.2 | +14 | +32 | +39 | +35 | +13  | +0.4 | +33 | +3.2 | -1.0 | -1.6 | +2.3 | -0.4 | +44 |
| Acc | 53%  | 49%  | 72%  | 75%  | 72% | 70% | 69% | 55% | 68%  | 52%  | 54% | 42%  | 51%  | 50%  | 46%  | 44%  | 71% |

Comments: This is what we strive to breed here at Warrigal. From the matron herself, Wynne and sired by Flemington Exception E19. Her full brother, LeBron is still top dog at Alexander Downs. Her cracking black polled bull calf is no slouch. Our first calf by Ulster 1 Quarterback. Daughter, P4 sells as lot 2. Al bred 28/10/22 to Balamore Endeavor for a black, polled calf.