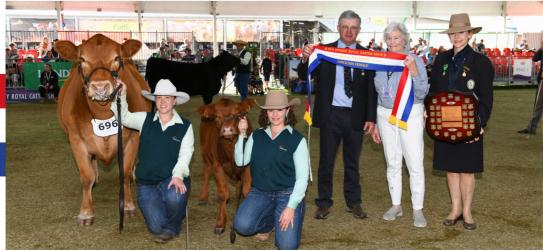

Having been fortune enough to have success in the show ring winning sire's progeny group at Syndey Royal in 2012, Warrigal Levi crowned Grand Champion Steer in 2016. Then in 2018 Grand Champion Limousin Female Caviar L4, 2019 Grand Champion Limousin Female with Foxy Lady M22 who are both in the sale. Also, numerous broad ribbons at EKKA.

Comments: From the heart of the heard and one of the standout breeders. A beautifully structured female with a long square hip, bold rib with a stylish front end. Stella show career wining Grand Champion Limousin female 2019 Sydeny Royal. First born sells as lot 13. Another purchased by Murray Sowter and Annette Barham. Will calve prior to sale to Ulster 1 Quarterback.