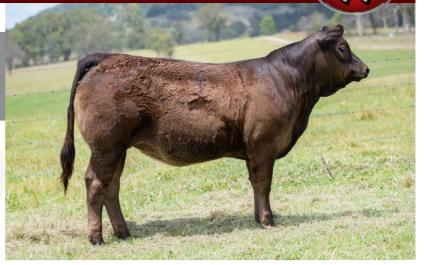

### WARRIGAL WYNNES EXCEPTION K27 (B) (PF)

IDENT JPRPK27 DOB 24/10/2014 COLOUR Black HORN Horned

FLEMINGTON BONANZA B6 (P) (PF)

Sire: FLEMINGTON EXCEPTION E19 (PN) (AA)

FLEMINGTON UNREAL (PN)

WULFS NOBEL PRIZE 3861N (HP\*) (B) (PN) (AA)

Dam: MANDAYEN POLLED WYNNE D1122 (P) (B) (PF)

MANDAYEN POLLED WYNNE (P) (PN)

|     | CED  | DTRS | GL   | BW   | 200 | 400 | 600 | MCW | MILK | SS   | CW  | EMA  | RIB  | RUMP | RBY  | IMF  | DOC |
|-----|------|------|------|------|-----|-----|-----|-----|------|------|-----|------|------|------|------|------|-----|
| EBV | +0.3 | -0.8 | +0.4 | +1.2 | +14 | +32 | +39 | +35 | +13  | +0.4 | +33 | +3.2 | -1.0 | -1.6 | +2.3 | -0.4 | +44 |
| Acc | 53%  | 49%  | 72%  | 75%  | 72% | 70% | 69% | 55% | 68%  | 52%  | 54% | 42%  | 51%  | 50%  | 46%  | 44%  | 71% |

Comments: This is what we strive to breed here at Warrigal. From the matron herself, Wynne and sired by Flemington Exception E19. Her full brother, LeBron is still top dog at Alexander Downs. Her cracking black polled bull calf is no slouch. Our first calf by Ulster 1 Quarterback. Daughter, P4 sells as lot 2. Al bred 28/10/22 to Balamore Endeavor for a black, polled calf.