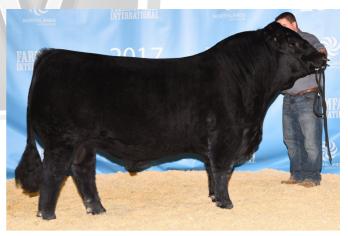

### WARRIGAL WYNNES EXCEPTION K27 (B) (PF)

IDENT JPRPK27 DOB 24/10/2014 COLOUR Black HORN Horned

FLEMINGTON BONANZA B6 (P) (PF)

Sire: FLEMINGTON EXCEPTION E19 (PN) (AA)

FLEMINGTON UNREAL (PN)

WULFS NOBEL PRIZE 3861N (HP\*) (B) (PN) (AA)

Dam: MANDAYEN POLLED WYNNE D1122 (P) (B) (PF)

MANDAYEN POLLED WYNNE (P) (PN)

|     | CED  | DTRS | GL   | BW   | 200 | 400 | 600 | MCW | MILK | SS   | CW  | EMA  | RIB  | RUMP | RBY  | IMF  | DOC |
|-----|------|------|------|------|-----|-----|-----|-----|------|------|-----|------|------|------|------|------|-----|
| EBV | +0.3 | -0.8 | +0.4 | +1.2 | +14 | +32 | +39 | +35 | +13  | +0.4 | +33 | +3.2 | -1.0 | -1.6 | +2.3 | -0.4 | +44 |
| Acc | 53%  | 49%  | 72%  | 75%  | 72% | 70% | 69% | 55% | 68%  | 52%  | 54% | 42%  | 51%  | 50%  | 46%  | 44%  | 71% |

Comments: This is what we strive to breed here at Warrigal. From the matron herself, Wynne and sired by Flemington Exception E19. Her full brother, LeBron is still top dog at Alexander Downs. Her cracking black polled bull calf is no slouch. Our first calf by Ulster 1 Quarterback. Daughter, P4 sells as lot 2. Al bred 28/10/22 to Balamore Endeavor for a black, polled calf.