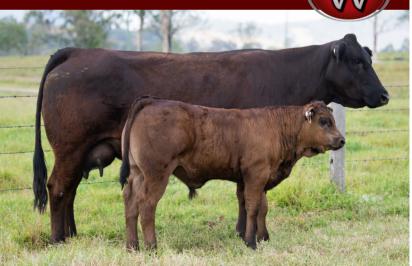

### WARRIGAL GOLDEN CAVIAR L4 (P) (PN) (AA)

IDENT JPRPL4
DOB 04/03/2015
COLOUR Apricot

HORN Heterozygous Polled by DNA

MANDAYEN VISION C1054 (HP\*) (B) (PF) (AA)

Sire: WARRIGAL HIGH VISION (P) (PF) (AA)

MANDAYEN POLLED WYNNE D1122 (P) (B) (PF)

HUNT MR JOCK 44J (P) (B) (PN) (AA)

Dam: WARRIGAL GOLDEN CAVIAR (P) (PF)

MANDAYEN STARR (PN)

|     | CED  | DTRS | GL   | BW   | 200 | 400 | 600 | MCW | MILK | SS   | CW  | EMA  | RIB  | RUMP | RBY  | IMF | DOC |
|-----|------|------|------|------|-----|-----|-----|-----|------|------|-----|------|------|------|------|-----|-----|
| EBV | -1.2 | +6.9 | -1.6 | +2.5 | +28 | +52 | +69 | +68 | +12  | +1.1 | +48 | +4.2 | -0.1 | -0.1 | +1.3 | 0.0 | +67 |
| Acc | 50%  | 44%  | 59%  | 71%  | 68% | 68% | 66% | 54% | 63%  | 48%  | 53% | 40%  | 46%  | 45%  | 42%  | 41% | 68% |

Comments: The first thing that comes to mind is UDDER PERFECTION. L4 excelled on the show circuit winning Grand Champion heifer at the Limousin Youth Show, Brisbane Royal with Junior Champion then onto Sydney with Grand Champion Limousin Female. Also representing Australia in the Miss World Competition finishing as Reserve Champion. Sells with an October born apricot bull calf sired by Flemington Quiet Achiever. Three daughters sell in sale as lots 7,8, 9 and a bull as lot 48. Left unjoined ready for the Donor pen.