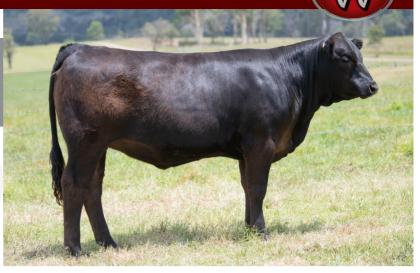

### WARRIGAL GOLDEN CAVIAR L4 (P) (PN) (AA)

IDENT JPRPL4
DOB 04/03/2015
COLOUR Apricot

HORN Heterozygous Polled by DNA

MANDAYEN VISION C1054 (HP\*) (B) (PF) (AA)

Sire: WARRIGAL HIGH VISION (P) (PF) (AA)

MANDAYEN POLLED WYNNE D1122 (P) (B) (PF)

HUNT MR JOCK 44J (P) (B) (PN) (AA)

Dam: WARRIGAL GOLDEN CAVIAR (P) (PF)

MANDAYEN STARR (PN)

|     | CED  | DTRS | GL   | BW   | 200 | 400 | 600 | MCW | MILK | SS   | CW  | EMA  | RIB  | RUMP | RBY  | IMF | DOC |
|-----|------|------|------|------|-----|-----|-----|-----|------|------|-----|------|------|------|------|-----|-----|
| EBV | -1.2 | +6.9 | -1.6 | +2.5 | +28 | +52 | +69 | +68 | +12  | +1.1 | +48 | +4.2 | -0.1 | -0.1 | +1.3 | 0.0 | +67 |
| Acc | 50%  | 44%  | 59%  | 71%  | 68% | 68% | 66% | 54% | 63%  | 48%  | 53% | 40%  | 46%  | 45%  | 42%  | 41% | 68% |

Comments: The first thing that comes to mind is UDDER PERFECTION. L4 excelled on the show circuit winning Grand Champion heifer at the Limousin Youth Show, Brisbane Royal with Junior Champion then onto Sydney with Grand Champion Limousin Female. Also representing Australia in the Miss World Competition finishing as Reserve Champion. Sells with an October born apricot bull calf sired by Flemington Quiet Achiever. Three daughters sell in sale as lots 7,8, 9 and a bull as lot 48. Left unjoined ready for the Donor pen.