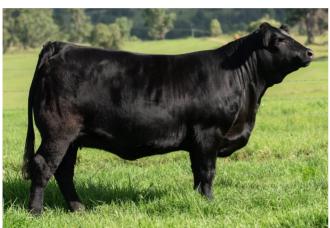

### WARRIGAL WYNNES EXCEPTION K27 (B) (PF)

IDENT JPRPK27 DOB 24/10/2014 COLOUR Black HORN Horned

FLEMINGTON BONANZA B6 (P) (PF)

Sire: FLEMINGTON EXCEPTION E19 (PN) (AA)

FLEMINGTON UNREAL (PN)

WULFS NOBEL PRIZE 3861N (HP\*) (B) (PN) (AA)

Comments: This is what we strive to breed here at Warrigal. From the matron herself, Wynne and sired by Flemington Exception E19. Her full brother, LeBron is still top dog at Alexander Downs. Her cracking black polled bull calf is no slouch. Our first calf by Ulster 1 Quarterback. Daughter, P4 sells as lot 2. Al bred 28/10/22 to Balamore Endeavor for a black, polled calf.