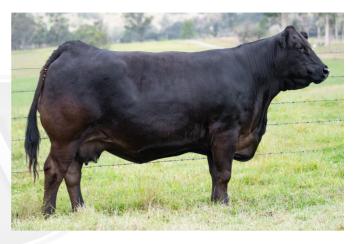

### WARRIGAL GOLDEN CAVIAR L4 (P) (PN) (AA)

IDENT JPRPL4
DOB 04/03/2015
COLOUR Apricot

HORN Heterozygous Polled by DNA

MANDAYEN VISION C1054 (HP\*) (B) (PF) (AA)

Sire: WARRIGAL HIGH VISION (P) (PF) (AA)

MANDAYEN POLLED WYNNE D1122 (P) (B) (PF)

HUNT MR JOCK 44J (P) (B) (PN) (AA)

Dam: WARRIGAL GOLDEN CAVIAR (P) (PF)

MANDAYEN STARR (PN)

|     | CED  | DTRS | GL   | BW   | 200 | 400 | 600 | MCW | MILK | SS   | CW  | EMA  | RIB  | RUMP | RBY  | IMF | DOC |
|-----|------|------|------|------|-----|-----|-----|-----|------|------|-----|------|------|------|------|-----|-----|
| EBV | -1.2 | +6.9 | -1.6 | +2.5 | +28 | +52 | +69 | +68 | +12  | +1.1 | +48 | +4.2 | -0.1 | -0.1 | +1.3 | 0.0 | +67 |
| Acc | 50%  | 44%  | 59%  | 71%  | 68% | 68% | 66% | 54% | 63%  | 48%  | 53% | 40%  | 46%  | 45%  | 42%  | 41% | 68% |

Comments: The first thing that comes to mind is UDDER PERFECTION. L4 excelled on the show circuit winning Grand Champion heifer at the Limousin Youth Show, Brisbane Royal with Junior Champion then onto Sydney with Grand Champion Limousin Female. Also representing Australia in the Miss World Competition finishing as Reserve Champion. Sells with an October born apricot bull calf sired by Flemington Quiet Achiever. Three daughters sell in sale as lots 7,8, 9 and a bull as lot 48. Left unjoined ready for the Donor pen.