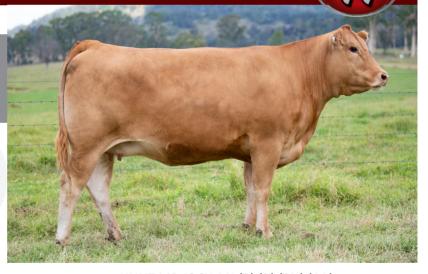

0 | +67 |
| Acc | 50%  | 44%  | 59%  | 71%  | 68% | 68% | 66% | 54% | 63%  | 48%  | 53% | 40%  | 46%  | 45%  | 42%  | 41% | 68% |

Comments: The first thing that comes to mind is UDDER PERFECTION. L4 excelled on the show circuit winning Grand Champion heifer at the Limousin Youth Show, Brisbane Royal with Junior Champion then onto Sydney with Grand Champion Limousin Female. Also representing Australia in the Miss World Competition finishing as Reserve Champion. Sells with an October born apricot bull calf sired by Flemington Quiet Achiever. Three daughters sell in sale as lots 7,8, 9 and a bull as lot 48. Left unjoined ready for the Donor pen.

Purchaser: Price:

Lot 6

### WARRIGAL GOLDEN CAVIAR P18 (HP\*)(PF)

IDENT JPRPP18
DOB 12/06/2018
COLOUR Apricot

HORN Homo. Polled (by DNA test)



WULFS WILLARD 5115W (2P) (B) (PN)

Sire: WULFS COMPLIANT K687C (2P) (B) (PN) (AA)

WULFS SOLOIST 6284S (HP\*) (R) (PU)

HUNT MR JOCK 44J (P) (B) (PN) (AA)

Dam: WARRIGAL GOLDEN CAVIAR (P) (PF)

MANDAYEN STARR (PN)

|     | CED  | DTRS | GL   | BW   | 200 | 400 | 600 | MCW | MILK | SS   | CW  | EMA  | RIB  | RUMP | RBY  | IMF  | DOC |
|-----|------|------|------|------|-----|-----|-----|-----|------|------|-----|------|------|------|------|------|-----|
| EBV | +0.8 | +4.7 | -1.0 | +1.4 | +24 | +39 | +52 | +55 | +11  | +1.0 | +40 | +4.6 | +0.4 | +0.7 | +0.6 | +0.4 | +61 |
| Acc | 47%  | 44%  | 58%  | 62%  | 59% | 59% | 59% | 49% | 56%  | 53%  | 49% | 41%  | 47%  | 46%  | 42%  | 42%  | 63% |

**Comments:** Genetically a full sister to lot 4. Another predictable, productive and super consis