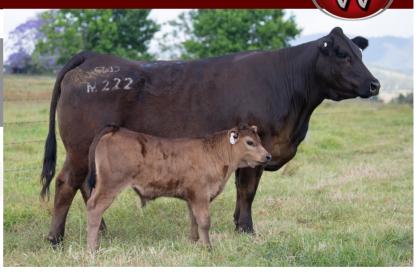

### MANDAYEN DAPHNE M222 (P) (B) (PF)

IDENT MDNPM222 DOB 16/09/2016 COLOUR Black

**HORN** Heterozygous Polled by DNA

WULFS UNCONQUERED 5517U (P) (B) (PU)
Sire: WULFS ZANDER X921Z (HP\*) (B) (PN)
WULFS JOY BELLS 9202J (HP\*) (R) (PU)

MANDAYEN COOKIE MONSTER C1006 (P) (B) (PF) (AA)

Dam: MANDAYEN DAPHNE G1974 (P) (B) (PF)

MANDAYEN DAPHNE D1278 (P) (B) (PF)

|     | CED  | DTRS | GL   | BW   | 200 | 400 | 600 | MCW | MILK | SS   | CW  | EMA  | RIB  | RUMP | RBY  | IMF  | DOC |
|-----|------|------|------|------|-----|-----|-----|-----|------|------|-----|------|------|------|------|------|-----|
| EBV | +2.2 | +2.1 | -3.0 | +0.6 | +19 | +34 | +45 | +50 | +10  | +0.8 | +30 | +2.1 | +1.4 | +1.9 | -1.2 | +0.7 | +45 |
| Acc | 46%  | 41%  | 75%  | 77%  | 73% | 73% | 76% | 60% | 63%  | 55%  | 57% | 46%  | 59%  | 58%  | 52%  | 51%  | 68% |

**Comments:** Mandayen Daphne was purchased with one of the top black heifer calves at foot. Roomy with more frame backed by the famous dam - Wulfs Joybells. Black heifer calf born 28/10/22 sired by Ulster 1 Quarterback Q342. See supplementary sheet for joining.