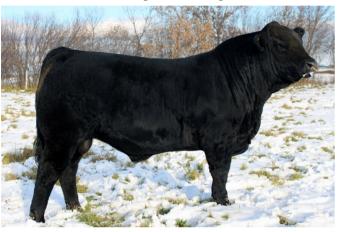

### WARRIGAL WYNNES DERBY P4 (P) (B) (PF)

IDENT JPRPP4
DOB 10/02/2018
COLOUR Black
HORN Polled

KAJO RESPONDER 120R (P) (2B) (PN)

Sire: RPY PAYNES DERBY 46Z (HP\*) (B) (PN) (AA)

IVY'S POLLED PRINCESS 1P (HP\*) (PN)

FLEMINGTON EXCEPTION E19 (PN) (AA)

Dam: WARRIGAL WYNNES EXCEPTION K27 (B) (PF)

MANDAYEN POLLED WYNNE D1122 (P) (B) (PF)

|     | CED  | DTRS | GL   | BW   | 200 | 400 | 600 | MCW | MILK | SS   | CW  | EMA  | RIB  | RUMP | RBY  | IMF  | DOC |
|-----|------|------|------|------|-----|-----|-----|-----|------|------|-----|------|------|------|------|------|-----|
| EBV | -2.3 | -0.2 | -0.7 | +1.9 | +23 | +44 | +56 | +55 | +14  | +1.3 | +40 | +3.3 | -0.9 | -1.2 | +2.1 | -0.2 | +18 |
| Acc | 48%  | 43%  | 63%  | 73%  | 69% | 68% | 71% | 57% | 59%  | 50%  | 54% | 39%  | 53%  | 51%  | 45%  | 42%  | 65% |

**Comments:** Here's a powerhouse daughter of the previous lot. These genetics are a great combination of added power but still retaining softness all rolled up with high milk. She has the runs on the board with her first calf, R8 being second top priced bull at the National Show & Sale. Her second calf, S12 lot 50 is a real standout. Al bred 25/09/2022 to New Day Noble-Prize N22 who's progeny excelled at the Southern Cross Sale.