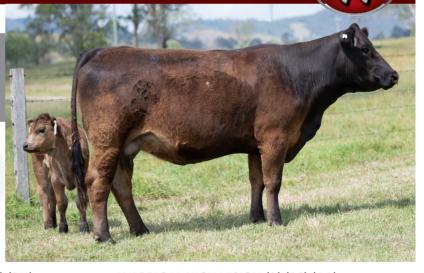

### WARRIGAL WYNNES DERBY P4 (P) (B) (PF)

IDENT JPRPP4
DOB 10/02/2018
COLOUR Black
HORN Polled

KAJO RESPONDER 120R (P) (2B) (PN)

Sire: RPY PAYNES DERBY 46Z (HP\*) (B) (PN) (AA)

IVY'S POLLED PRINCESS 1P (HP\*) (PN)

FLEMINGTON EXCEPTION E19 (PN) (AA)

Dam: WARRIGAL WYNNES EXCEPTION K27 (B) (PF)

MANDAYEN POLLED WYNNE D1122 (P) (B) (PF)

|     | CED  | DTRS | GL   | BW   | 200 | 400 | 600 | MCW | MILK | SS   | CW  | EMA  | RIB  | RUMP | RBY  | IMF  | DOC |
|-----|------|------|------|------|-----|-----|-----|-----|------|------|-----|------|------|------|------|------|-----|
| EBV | -2.3 | -0.2 | -0.7 | +1.9 | +23 | +44 | +56 | +55 | +14  | +1.3 | +40 | +3.3 | -0.9 | -1.2 | +2.1 | -0.2 | +18 |
| Acc | 48%  | 43%  | 63%  | 73%  | 69% | 68% | 71% | 57% | 59%  | 50%  | 54% | 39%  | 53%  | 51%  | 45%  | 42%  | 65% |

**Comments:** Here's a powerhouse daughter of the previous lot. These genetics are a great combination of added power but still retaining softness all rolled up with high milk. She has the runs on the board with her first calf, R8 being second top priced bull at the National Show & Sale. Her second calf, S12 lot 50 is a real standout. Al bred 25/09/2022 to New Day Noble-Prize N22 who's progeny excelled at the Southern Cross Sale.