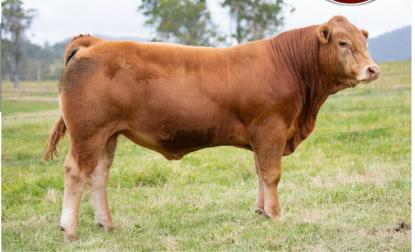

### WARRIGAL SUGAR DADDY S25 (HP\*)(PF)(2A)

IDENT JPRPS25 DOB 11/10/2021 COLOUR **Apricot** 

**HORN** Homo. Polled (by DNA test)

FLEMINGTON KRACKER K50 (HP\*) (R) (PF) (AA)
Sire: SOUTHWEST KRACKER Q11 (HP\*) (B) (PN) (AA) SOUTHWEST BLACK SATIN F8 (P) (B) (PU)

WARRIGAL HIGH VISION (P) (PF) (AA) Dam: WARRIGAL GOLDEN CAVIAR LA (P) (PN) (AA) WARRIGAL GOLDEN CAVIAR (P) (PF)

|     | CED  | DTRS | GL   | BW   | 200 | 400 | 600 | MCW | MILK | SS   | CW  | EMA | RIB  | RUMP | RBY  | IMF | DOC |
|-----|------|------|------|------|-----|-----|-----|-----|------|------|-----|-----|------|------|------|-----|-----|
| EBV | -1.3 | +2.4 | -2.3 | +2.7 | +30 | +52 | +71 | +75 | +9   | +1.6 | +44 | -   | -0.2 | -0.3 | +1.1 | -   | +54 |
| Acc | 33%  | 28%  | 48%  | 63%  | 59% | 61% | 57% | 42% | 39%  | 33%  | 42% | -   | 27%  | 26%  | 25%  | -   | 51% |

Comments: We think this bull is pretty special. He has everything you would look for in modern day limousin bull. He's structually sound with a great set of NUTS. He carries plenty of thickness, dimension and combines that with softness and doing ability. Great data set of EBV's to work with. His dam is an impressive cow. A bull that could be considered for stud duties. Homo polled test pending.