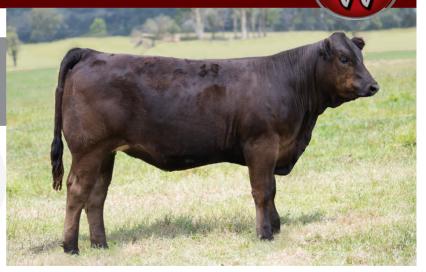

# Lot 12 WARRIGAL FOXY LADY M22 (2P) (PU)

IDENT JPRPM22 DOB 13/11/2016 COLOUR **Apricot** 

**HORN** Homo. Polled (by Pedigree)

KAJO RESPONDER 120R (P) (2B) (PN)

Sire: RPY PAYNES DERBY 46Z (HP\*) (B) (PN) (AA)

IVY'S POLLED PRINCESS 1P (HP\*) (PN)

MANDAYEN VISION C1054 (HP\*) (B) (PF) (AA) Dam: WARRIGAL FOXY LADY (HP\*) (PU) KIPPAX VALLEY SHESCHARMING (P) (PU)

|     | CED  | DTRS | GL   | BW   | 200 | 400 | 600 | MCW | MILK | SS   | cw  | EMA  | RIB  | RUMP | RBY  | IMF | DOC |
|-----|------|------|------|------|-----|-----|-----|-----|------|------|-----|------|------|------|------|-----|-----|
| EBV | -2.6 | +0.6 | -2.0 | +3.0 | +29 | +55 | +83 | +83 | +9   | +1.2 | +50 | +3.7 | -0.3 | -0.4 | +1.7 | 0.0 | +30 |
| Acc | 48%  | 43%  | 58%  | 67%  | 66% | 67% | 70% | 58% | 60%  | 51%  | 55% | 36%  | 40%  | 39%  | 36%  | 35% | 68% |

Comments: From the heart of the heard and one of the standout breeders. A beautifully structured female with a long square hip, bold rib with a stylish front end. Stella show career wining Grand Champion Limousin female 2019 Sydeny Royal. First born sells as lot 13. Another purchased by Murray Sowter and Annette Barham. Will calve prior to sale to Ulster 1 Quarterback.