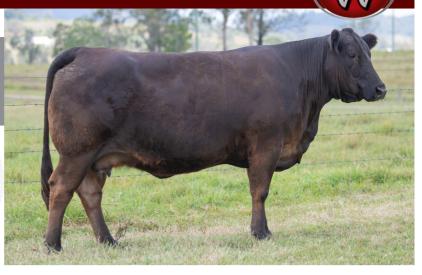

### WARRIGAL WYNNES SHADOW S3 (HP\*)(HB\*)(PN)(AA)

IDENT JPRPS3 DOB 09/04/2021

COLOUR Homo. Black (by DNA test) HORN Homo. Polled (by DNA test)

RPY PAYNES BEAST 25B (P) (2B) (PU)

Sire: RPY PAYNES DILLINGER 43D (HP\*) (HB\*) (PN) (AC)

HSF ZENA (P) (B) (PU)

WULFS NOBEL PRIZE 3861N (HP\*) (B) (PN) (AA)

Dam: MANDAYEN POLLED WYNNE D1122 (P) (B) (PF)

MANDAYEN POLLED WYNNE (P) (PN)

|     | CED  | DTRS | GL   | BW   | 200 | 400 | 600 | MCW | MILK | SS   | CW  | EMA  | RIB  | RUMP | RBY  | IMF  | DOC |
|-----|------|------|------|------|-----|-----|-----|-----|------|------|-----|------|------|------|------|------|-----|
| EBV | +0.6 | -0.1 | -2.3 | +0.6 | +19 | +38 | +45 | +45 | +14  | +0.9 | +34 | +3.1 | -0.2 | -0.1 | +1.2 | +0.2 | +55 |
| Acc | 36%  | 31%  | 58%  | 63%  | 58% | 55% | 54% | 40% | 39%  | 34%  | 38% | 26%  | 29%  | 28%  | 27%  | 26%  | 51% |

Comments: Wow, this heifer has donor written all over her. With the demand and popularity for black Limousin cattle increasing and for the stud breeder looking for homo polled and homo black genetics, this Dillinger daughter the heifer for you. A family favourite with a huge future. S3 is a terrific example of the modern day Limousin and has been a standout since birth. Such a easy doing heifer with some of the most predictable and exciting genetics. Class winner under 12 months Sydney Royal, Supreme Exhibit Taree Show and Buledelah Show. Al bred 11/09/22 to Balamore Gryphon for a homo polled and black calf