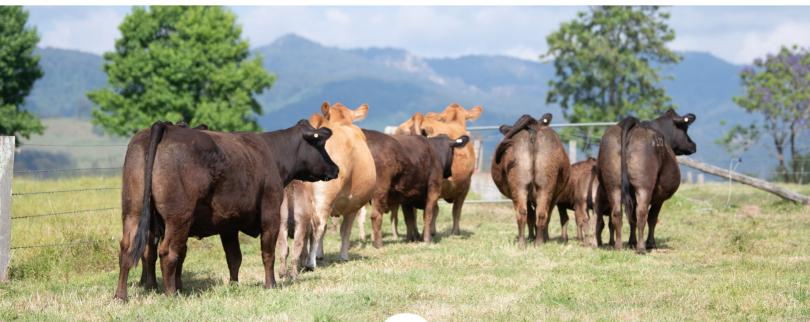

# Warrigal Limousins Reduction Sale

Welcome to our Reduction Sale. With 16 years of breeding, we are excited to be here and extremely proud to showcase the very best that Warrigal has to offer. We will only be retaining Mandayen Wynne D1122 who we purchased in 2009. Rachel and Ryan will continue with there small herd under the Warrigal banner. There are a few cow lines that we have built on, being Wynne, Caviar, Foxy, Nicky and Krystal. With the continued interest in our breeding program and increased demand for modern genetics, we believe now is the right time to take the next step back and enjoy the next chapter of our lives, slow down and go more commercially focused. Our sale draft results from ongoing selection pressure on our females to have structural soundness, docility, performance and most important the ability to milk.