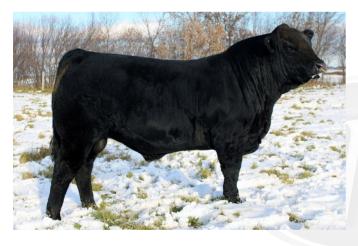

### WARRIGAL WYNNES DERBY P4 (P) (B) (PF)

IDENT JPRPP4
DOB 10/02/2018
COLOUR Black
HORN Polled

KAJO RESPONDER 120R (P) (2B) (PN)

Sire: RPY PAYNES DERBY 46Z (HP\*) (B) (PN) (AA)

IVY'S POLLED PRINCESS 1P (HP\*) (PN)

FLEMINGTON EXCEPTION E19 (PN) (AA)

Dam: WARRIGAL WYNNES EXCEPTION K27 (B) (PF)

MANDAYEN POLLED WYNNE D1122 (P) (B) (PF)

|     | CED  | DTRS | GL   | BW   | 200 | 400 | 600 | MCW | MILK | SS   | CW  | EMA  | RIB  | RUMP | RBY  | IMF  | DOC |
|-----|------|------|------|------|-----|-----|-----|-----|------|------|-----|------|------|------|------|------|-----|
| EBV | -2.3 | -0.2 | -0.7 | +1.9 | +23 | +44 | +56 | +55 | +14  | +1.3 | +40 | +3.3 | -0.9 | -1.2 | +2.1 | -0.2 | +18 |
| Acc | 48%  | 43%  | 63%  | 73%  | 69% | 68% | 71% | 57% | 59%  | 50%  | 54% | 39%  | 53%  | 51%  | 45%  | 42%  | 65% |

**Comments:** Here's a powerhouse daughter of the previous lot. These genetics are a great combination of added power but still retaining softness all rolled up with high milk. She has the runs on the board with her first calf, R8 being second top priced bull at the National Show & Sale. Her second calf, S12 lot 50 is a real standout. Al bred 25/09/2022 to New Day Noble-Prize N22 who's progeny excelled at the Southern Cross Sale.