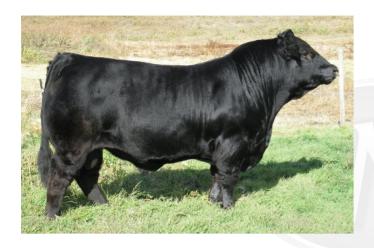

### WARRIGAL WYNNES EXCEPTION K27 (B) (PF)

IDENT JPRPK27 DOB 24/10/2014 COLOUR Black HORN Horned

FLEMINGTON BONANZA B6 (P) (PF)

Sire: FLEMINGTON EXCEPTION E19 (PN) (AA)

FLEMINGTON UNREAL (PN)

WULFS NOBEL PRIZE 3861N (HP\*) (B) (PN) (AA)

Dam: MANDAYEN POLLED WYNNE D1122 (P) (B) (PF)

MANDAYEN POLLED WYNNE (P) (PN)

|     | CED  | DTRS | GL   | BW   | 200 | 400 | 600 | MCW | MILK | SS   | CW  | EMA  | RIB  | RUMP | RBY  | IMF  | DOC |
|-----|------|------|------|------|-----|-----|-----|-----|------|------|-----|------|------|------|------|------|-----|
| EBV | +0.3 | -0.8 | +0.4 | +1.2 | +14 | +32 | +39 | +35 | +13  | +0.4 | +33 | +3.2 | -1.0 | -1.6 | +2.3 | -0.4 | +44 |
| Acc | 53%  | 49%  | 72%  | 75%  | 72% | 70% | 69% | 55% | 68%  | 52%  | 54% | 42%  | 51%  | 50%  | 46%  | 44%  | 71% |

Comments: This is what we strive to breed here at Warrigal. From the matron herself, Wynne and sired by Flemington Exception E19. Her full brother, LeBron is still top dog at Alexander Downs. Her cracking black polled bull calf is no slouch. Our first calf by Ulster 1 Quarterback. Daughter, P4 sells as lot 2. Al bred 28/10/22 to Balamore Endeavor for a black, polled calf.