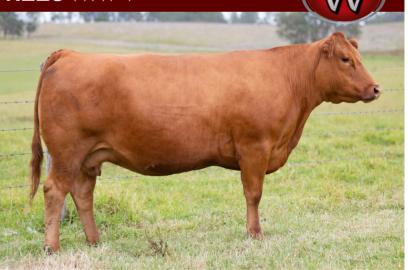

### WARRIGAL WYNNES DERBY P4 (P) (B) (PF)

IDENT JPRPP4
DOB 10/02/2018
COLOUR Black
HORN Polled

KAJO RESPONDER 120R (P) (2B) (PN)

Sire: RPY PAYNES DERBY 46Z (HP\*) (B) (PN) (AA)

IVY'S POLLED PRINCESS 1P (HP\*) (PN)

FLEMINGTON EXCEPTION E19 (PN) (AA)

Dam: WARRIGAL WYNNES EXCEPTION K27 (B) (PF)

MANDAYEN POLLED WYNNE D1122 (P) (B) (PF)

|     | CED  | DTRS | GL   | BW   | 200 | 400 | 600 | MCW | MILK | SS   | CW  | EMA  | RIB  | RUMP | RBY  | IMF  | DOC |
|-----|------|------|------|------|-----|-----|-----|-----|------|------|-----|------|------|------|------|------|-----|
| EBV | -2.3 | -0.2 | -0.7 | +1.9 | +23 | +44 | +56 | +55 | +14  | +1.3 | +40 | +3.3 | -0.9 | -1.2 | +2.1 | -0.2 | +18 |
| Acc | 48%  | 43%  | 63%  | 73%  | 69% | 68% | 71% | 57% | 59%  | 50%  | 54% | 39%  | 53%  | 51%  | 45%  | 42%  | 65% |

**Comments:** Here's a powerhouse daughter of the previous lot. These genetics are a great combination of added power but still retaining softness all rolled up with high milk. She has the runs on the board with her first calf, R8 being second top priced bull at the National Show & Sale. Her second calf, S12 lot 50 is a real standout. Al bred 25/09/2022 to New Day Noble-Prize N22 who's progeny excelled at the Southern Cross Sale.