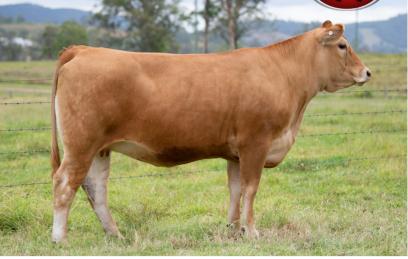

# Lot 12 WARRIGAL FOXY LADY M22 (2P) (PU)

IDENT JPRPM22 DOB 13/11/2016 COLOUR **Apricot** 

**HORN** Homo. Polled (by Pedigree)

KAJO RESPONDER 120R (P) (2B) (PN)

Sire: RPY PAYNES DERBY 46Z (HP\*) (B) (PN) (AA)

IVY'S POLLED PRINCESS 1P (HP\*) (PN)

MANDAYEN VISION C1054 (HP\*) (B) (PF) (AA) Dam: WARRIGAL FOXY LADY (HP\*) (PU) KIPPAX VALLEY SHESCHARMING (P) (PU)

|     | CED  | DTRS | GL   | BW   | 200 | 400 | 600 | MCW | MILK | SS   | cw  | EMA  | RIB  | RUMP | RBY  | IMF | DOC |
|-----|------|------|------|------|-----|-----|-----|-----|------|------|-----|------|------|------|------|-----|-----|
| EBV | -2.6 | +0.6 | -2.0 | +3.0 | +29 | +55 | +83 | +83 | +9   | +1.2 | +50 | +3.7 | -0.3 | -0.4 | +1.7 | 0.0 | +30 |
| Acc | 48%  | 43%  | 58%  | 67%  | 66% | 67% | 70% | 58% | 60%  | 51%  | 55% | 36%  | 40%  | 39%  | 36%  | 35% | 68% |

Comments: From the heart of the heard and one of the standout breeders. A beautifully structured female with a long square hip, bold rib with a stylish front end. Stella show career wining Grand Champion Limousin female 2019 Sydeny Royal. First born sells as lot 13. Another purchased by Murray Sowter and Annette Barham. Will calve prior to sale to Ulster 1 Quarterback.