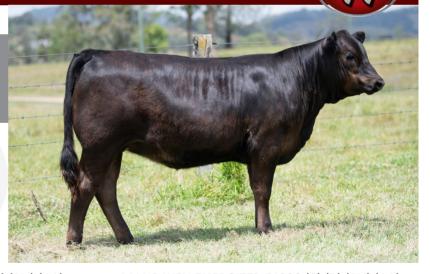

### MANDAYEN STAR P6 (HP\*)(B)(PN)(AA)

IDENT MDNPP6
DOB 06/05/2018
COLOUR Black

HORN Homo. Polled (by DNA test)

WULFS WILLARD 5115W (2P) (B) (PN)

Sire: WULFS COMPLIANT K687C (2P) (B) (PN) (AA)

WULFS SOLOIST 6284S (HP\*) (R) (PU)

HUNT MR JOCK 44J (P) (B) (PN) (AA)

Dam: MANDAYEN STARR E1410 (P) (B) (PF)

MANDAYEN STARR (PN)

|     | CED  | DTRS | GL   | BW   | 200 | 400 | 600 | MCW | MILK | SS   | CW  | EMA  | RIB  | RUMP | RBY  | IMF  | DOC |
|-----|------|------|------|------|-----|-----|-----|-----|------|------|-----|------|------|------|------|------|-----|
| EBV | +1.3 | +5.1 | -1.9 | +0.8 | +23 | +33 | +46 | +44 | +13  | +0.6 | +36 | +4.2 | +0.5 | +0.8 | +0.5 | +0.4 | +53 |
| Acc | 50%  | 45%  | 66%  | 74%  | 70% | 68% | 68% | 56% | 56%  | 57%  | 53% | 42%  | 50%  | 49%  | 44%  | 44%  | 65% |

Comments: On a visit to Mandayen Limousins we couldn't resist in purchasing P6 as a 12 month old heifer, Damian did take some convincing. Her dam E1410 was a high seller purchased by Toebelle Limousins. P6 has the blend of old school power of STARR and the high milking, positive fat and IMF that Wulfs Compliant brings. Her August born homo polled heifer calf is a reflection of this and a real standout. Al bred 10/11/22 to RUNL Xtra Loyal.