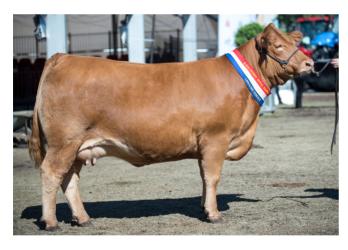

Comments: From the heart of the heard and one of the standout breeders. A beautifully structured female with a long square hip, bold rib with a stylish front end. Stella show career wining Grand Champion Limousin female 2019 Sydeny Royal. First born sells as lot 13. Another purchased by Murray Sowter and Annette Barham. Will calve prior to sale to Ulster 1 Quarterback.